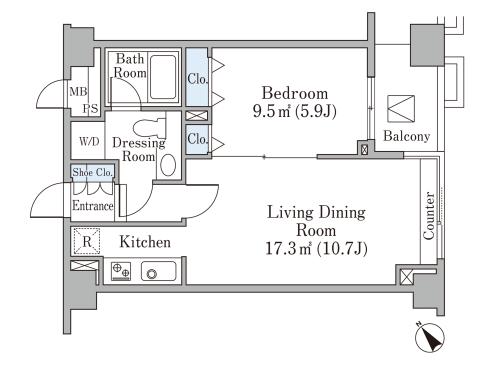

## Daikanyama Heights Apartment No. 203 (2F)

Update Date: 2025/4/19 Next scheduled update date: Anytime

| Layout(Type)               | 1LDK(A-C)                                                                                                                                                                                   | Area                                          | 43.88m² (472.1488 sq. ft.)                  |  |
|----------------------------|---------------------------------------------------------------------------------------------------------------------------------------------------------------------------------------------|-----------------------------------------------|---------------------------------------------|--|
| Rent                       | ¥ 249,000                                                                                                                                                                                   | Public maintenance fee<br>Administration cost | included in rent                            |  |
| Deposit<br>Key money       | 2 Months • None                                                                                                                                                                             | Renewal fee                                   | None                                        |  |
| Transaction type<br>(Year) | Periodic Tenancy Contract<br>(3 Years)                                                                                                                                                      | Status                                        | Move-in date negotiable (Being restored)    |  |
| Note                       | Auto-lock Pet is negotiable A/C installed Instrument is negotiable 1 month rent will be deducted at the time of move-out.  •This property is only for residential purposes, except the SOHO |                                               |                                             |  |
| Equipments                 | Please contact us if there is any question.                                                                                                                                                 |                                               |                                             |  |
|                            |                                                                                                                                                                                             | 首都高速                                          |                                             |  |
| Completed                  | March,1999                                                                                                                                                                                  | Shuto Expwy<br>渋谷駅<br>Shibuya Stn.            | 新南口 液谷川 Shibuya-gawa (river)                |  |
| Constructing               | Reinforced concrete                                                                                                                                                                         | 決合インフォスタワーハイツ<br>Shibuya Infoss Tower Heights | Shibuya-gawa (river)                        |  |
| Location                   | 11-1 Daikanyamacho, Shibuya-ku, Toky                                                                                                                                                        |                                               | NTT • Light der Land                        |  |
| Trains                     | Daikanyama Stn., Toyoko Line (7-<br>walk)<br>Shibuya Stn., JR Line (9-min. walk<br>Ebisu Stn., Hibiya Line (9-min. wal                                                                      | 代官山アド<br>Daikanyama                           | ルコ<br>Acrib Exit<br>代官山駅<br>Daikanyama Stn. |  |