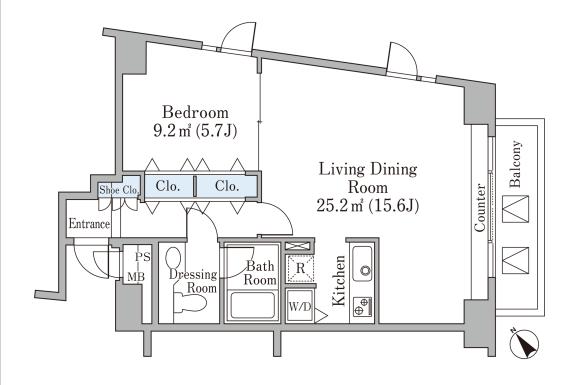

## Daikanyama Heights Apartment No. 405 (4F)

Update Date: 2025/1/18 Next scheduled update date: Anytime

| Layout(Type)               | 1LDK(A)                                                                                                                                                                                     | Area                                                                           | 53.84m² (579.3184 sq. ft.)            |
|----------------------------|---------------------------------------------------------------------------------------------------------------------------------------------------------------------------------------------|--------------------------------------------------------------------------------|---------------------------------------|
| Rent                       | ¥ 299,000                                                                                                                                                                                   | Public maintenance fee<br>Administration cost                                  | included in rent                      |
| Deposit<br>Key money       | 2 Months • None                                                                                                                                                                             | Renewal fee                                                                    | None                                  |
| Transaction type<br>(Year) | Periodic Tenancy Contract<br>(3 Years)                                                                                                                                                      | Status                                                                         | Vacancy soon<br>(Moving out: 02/2025) |
| Note                       | Auto-lock Pet is negotiable A/C installed Instrument is negotiable 1 month rent will be deducted at the time of move-out.  •This property is only for residential purposes, except the SOHO |                                                                                |                                       |
| Equipments                 | Please contact us if there is any question.                                                                                                                                                 |                                                                                |                                       |
|                            |                                                                                                                                                                                             |                                                                                |                                       |
|                            | March.1999                                                                                                                                                                                  | 首都高速<br>Shuto Espwy                                                            |                                       |
| Completed                  | March,1999                                                                                                                                                                                  | Shuto Expwy<br>渋谷駅<br>Shibuya Stn.                                             | 新市口                                   |
| Completed<br>Constructing  | March, 1999  • Reinforced concrete • 10 stories (Building A ries (Building B)                                                                                                               | Shuto Expwy<br>渋谷駅<br>Shibūya Stn.                                             |                                       |
|                            | • Reinforced concrete • 10 stories (Building A                                                                                                                                              | Shuto Expwy<br>渋谷駅<br>Shihuya Sin.<br>ウ・ステーハイツ<br>Shibuya Infoss Tower Heights |                                       |