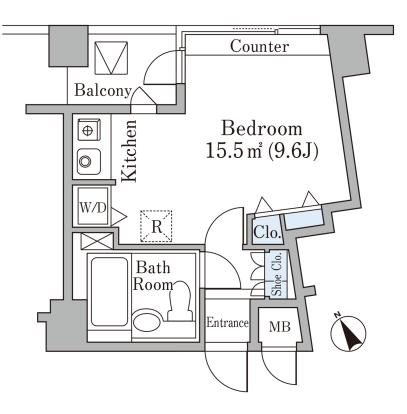

## Daikanyama Heights Apartment No. 606 (6F)

Update Date : 2024/11/23 Next scheduled update date: Anytime

| Layout(Type)               | 1R(E)                                                                                                                                 | Area                                                                                     | 25.76m² (277.1776 sq. ft.)                                                                     |
|----------------------------|---------------------------------------------------------------------------------------------------------------------------------------|------------------------------------------------------------------------------------------|------------------------------------------------------------------------------------------------|
| Rent                       | ¥ 149,000                                                                                                                             | Public maintenance fee<br>Administration cost                                            | included in rent                                                                               |
| Deposit<br>Key money       | 2 Months • None                                                                                                                       | Renewal fee                                                                              | None                                                                                           |
| Transaction type<br>(Year) | Periodic Tenancy Contract<br>(3 Years)                                                                                                | Status                                                                                   | Vacancy soon<br>(Moving out: 11/2024)                                                          |
| Note                       | Auto-lock<br>Pet is negotiable<br>A/C installed<br>Instrument is negotiable<br>1 month rent will be deducted at the time of move-out. |                                                                                          |                                                                                                |
| Equipments                 | Please contact us if there is any qu                                                                                                  | lestion.                                                                                 |                                                                                                |
|                            |                                                                                                                                       |                                                                                          |                                                                                                |
|                            |                                                                                                                                       | 首都高速                                                                                     |                                                                                                |
| Completed                  | March,1999                                                                                                                            | 首都高速<br>Shuta Epowy<br>Shutya Str.                                                       | <sup>9</sup><br>新育□<br>New South Erit (4 <sub>6</sub> )<br>法谷川                                 |
| Completed<br>Constructing  | March, 1999<br>• Reinforced concrete • 10 stories (Building A)<br>ries (Building B)                                                   | Shuto Expwy<br>法谷駅<br>Shibuya Stn.                                                       | 第一日<br>新育口<br>New South Erit<br>化<br>の<br>で<br>第一日<br>一<br>大<br>合<br>川<br>Shibaye gave (river) |
|                            | Reinforced concrete • 10 stories (Building A)                                                                                         | Shuto Eçowi<br>渋谷駅<br>Shihuya Sin.<br>; 5 sto<br>; 5 sto<br>Shibuya Infosi Tower Heights | A A A A A A A A A A A A A A A A A A A                                                          |