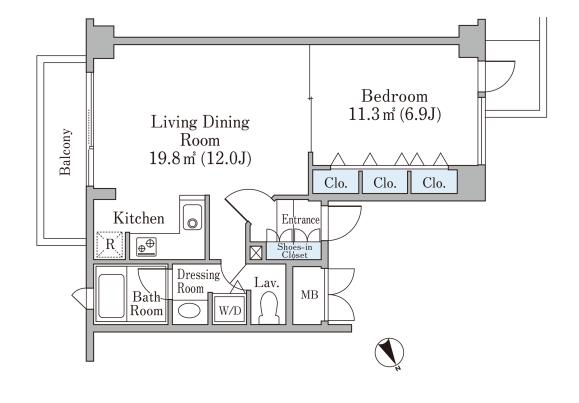

## Daikanyama Heights Apartment No. b-403 (4F)

Update Date: 2025/1/18 Next scheduled update date: Anytime

| Layout(Type)            | 1LDK(B-a')                                                                                                                                                                                  | Area                                                      | 48.00m² (516.48 sq. ft.)              |  |
|-------------------------|---------------------------------------------------------------------------------------------------------------------------------------------------------------------------------------------|-----------------------------------------------------------|---------------------------------------|--|
| Rent                    | ¥ 269,000                                                                                                                                                                                   | Public maintenance fee<br>Administration cost             | included in rent                      |  |
| Deposit<br>Key money    | 2 Months • None                                                                                                                                                                             | Renewal fee                                               | None                                  |  |
| Transaction type (Year) | Periodic Tenancy Contract<br>(3 Years)                                                                                                                                                      | Status                                                    | Vacancy soon<br>(Moving out: 02/2025) |  |
| Note                    | Auto-lock Pet is negotiable A/C installed Instrument is negotiable 1 month rent will be deducted at the time of move-out.  •This property is only for residential purposes, except the SOHO |                                                           |                                       |  |
| Equipments              | Please contact us if there is any question.                                                                                                                                                 |                                                           |                                       |  |
|                         |                                                                                                                                                                                             | 首都高速                                                      | ₩                                     |  |
| Completed               | March,1999                                                                                                                                                                                  | Shuto Expwy<br>渋谷駅<br>Shibuya Stri.                       | Shuto Expwy<br>渋谷駅                    |  |
| Constructing            | Reinforced concrete                                                                                                                                                                         | ); 5 sto<br>渋谷インフォスタワーハイツ<br>Shibuya Infoss Tower Heights |                                       |  |
| Location                | 11-1 Daikanyamacho, Shibuya-ku, Toky                                                                                                                                                        |                                                           |                                       |  |
| Trains                  | Daikanyama Stn., Toyoko Line (7-<br>walk)<br>Shibuya Stn., JR Line (9-min. walk<br>Ebisu Stn., Hibiya Line (9-min. wal                                                                      | 代官山アド<br>Daikanyama                                       | Address                               |  |