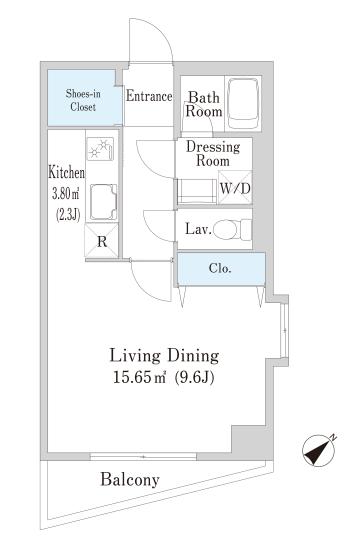

## Hiroo Heights Apartment No. 203 (2F)

| Layout(Type)               | 1R(A1' - R2)                                                                                                                          | Area                                          | 34.20m² (367.992 sq. ft.)                                                                                                                                                                                                                                                                                                                                                                                                                                                                                                                                                                                                                                                                                                                                                                         |
|----------------------------|---------------------------------------------------------------------------------------------------------------------------------------|-----------------------------------------------|---------------------------------------------------------------------------------------------------------------------------------------------------------------------------------------------------------------------------------------------------------------------------------------------------------------------------------------------------------------------------------------------------------------------------------------------------------------------------------------------------------------------------------------------------------------------------------------------------------------------------------------------------------------------------------------------------------------------------------------------------------------------------------------------------|
| Rent                       | ¥ 148,000                                                                                                                             | Public maintenance fee<br>Administration cost | ¥ 15,000                                                                                                                                                                                                                                                                                                                                                                                                                                                                                                                                                                                                                                                                                                                                                                                          |
| Deposit<br>Key money       | 2 Months • None                                                                                                                       | Renewal fee                                   | None                                                                                                                                                                                                                                                                                                                                                                                                                                                                                                                                                                                                                                                                                                                                                                                              |
| Transaction type<br>(Year) | Periodic Tenancy Contract<br>(3 Years)                                                                                                | Status                                        | Move in possible now<br>(After paperwork)                                                                                                                                                                                                                                                                                                                                                                                                                                                                                                                                                                                                                                                                                                                                                         |
| Note                       | Auto-lock<br>Pet is negotiable<br>A/C installed<br>Instrument is negotiable<br>1 month rent will be deducted at the time of move-out. |                                               |                                                                                                                                                                                                                                                                                                                                                                                                                                                                                                                                                                                                                                                                                                                                                                                                   |
| Equipments                 | This property is only for residential purposes, except the SOHO Please contact us if there is any question.                           |                                               |                                                                                                                                                                                                                                                                                                                                                                                                                                                                                                                                                                                                                                                                                                                                                                                                   |
| Equipmonto                 |                                                                                                                                       |                                               |                                                                                                                                                                                                                                                                                                                                                                                                                                                                                                                                                                                                                                                                                                                                                                                                   |
|                            |                                                                                                                                       |                                               |                                                                                                                                                                                                                                                                                                                                                                                                                                                                                                                                                                                                                                                                                                                                                                                                   |
| Completed                  | September,2002                                                                                                                        |                                               | 広尾駅<br>Hireo Stn. Prince Arsugawa                                                                                                                                                                                                                                                                                                                                                                                                                                                                                                                                                                                                                                                                                                                                                                 |
| Completed<br>Constructing  | September,2002<br>· Reinforced concrete · 12 stories                                                                                  | Seishin Wom<br>恵比寿プライ.<br>● Ebisu Prime Squa  | Hiroo Stn.<br>子大学<br>an's Univ.<br>はスクエア<br>フィバーマーケット                                                                                                                                                                                                                                                                                                                                                                                                                                                                                                                                                                                                                                                                                                                                             |
| -                          |                                                                                                                                       | Seishin Wom<br>恵比寿プライ                         | Hiroo Sin<br>子大学<br>an Univ.<br>Ar フェア<br>に<br>広尾フラザ<br>Hiroo Para<br>レークテット<br>Supermarket<br>フランス大使館<br>日か.<br>ロークテント<br>たた。フラザ<br>Hiroo Para<br>フランス大使館<br>日か.<br>の<br>ロークテント<br>日本の<br>ションス大使館<br>日本の<br>した。<br>フランス大使館<br>日本の<br>した。<br>ロークテント<br>日本の<br>した。<br>フランス大使館<br>日本の<br>した。<br>ロークテント<br>日本の<br>した。<br>フランス大使館<br>日本の<br>した。<br>ロークテント<br>した。<br>ロークテント<br>した。<br>ロークテント<br>した。<br>ロークテント<br>した。<br>ロークテント<br>した。<br>ロークテント<br>した。<br>ロークテント<br>した。<br>ロークテント<br>した。<br>ロークテント<br>した。<br>ロークテント<br>した。<br>ローの<br>した。<br>ローの<br>した。<br>ローの<br>した。<br>ロークテント<br>した。<br>した。<br>ローの<br>した。<br>ロークテント<br>した。<br>ローの<br>ローの<br>した。<br>ローの<br>した。<br>ロークテント<br>した。<br>ローの<br>ローの<br>した。<br>ローの<br>した。<br>ローの<br>ローの<br>ローの<br>した。<br>ローの<br>ローの<br>ローの<br>ローの<br>ローの<br>ローの<br>ローの<br>ローの |