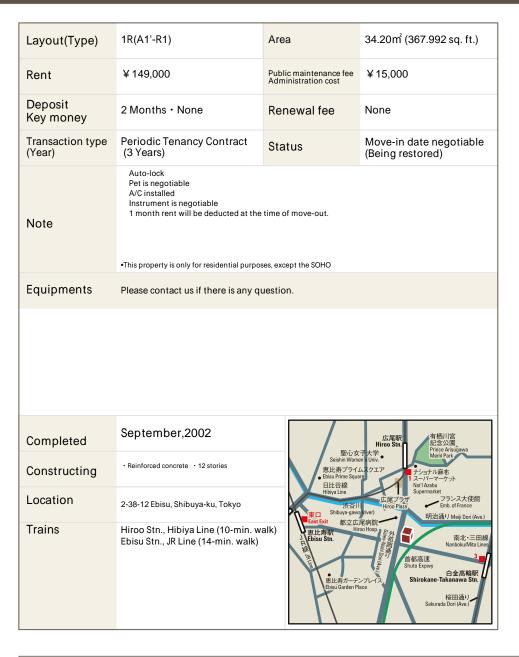

## Hiroo Heights Apartment No. 303 (3F)

Update Date: 2025/1/18 Next scheduled update date: Anytime

- 1 Lease guarantee agreement: required (by a guarantee company designated by us) Guarantee fee: 30% of lease for the first year, 8,000 yen/year for the second and subsequent years Fees may vary depending on the guarantee company - contact us for more details.
- 2 All rentals are on a first-come-first-served basis.
- 3 Multi-risk home insurance is mandatory.
- 4 Deposits equivalent to one month of rent are non-refundable at the end of the contract.
- 5 If the contract is terminated in less than one year, a penalty equivalent to one-month rent will be applied.
- 6 When disparities arise between the drawing and the actual construction, the actual construction takes precedence.