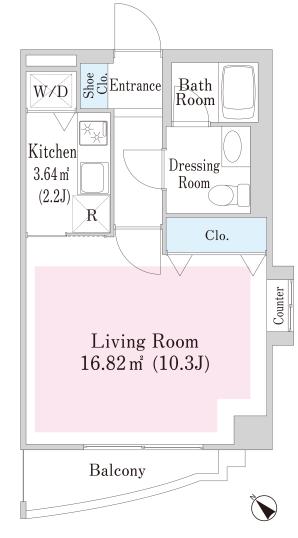

## Hiroo Heights Apartment No. 303 (3F)

Update Date: 2025/1/18 Next scheduled update date: Anytime

- 1 Lease guarantee agreement: required (by a guarantee company designated by us) Guarantee fee: 30% of lease for the first year, 8,000 yen/year for the second and subsequent years Fees may vary depending on the guarantee company - contact us for more details.
- 2 All rentals are on a first-come-first-served basis.
- 3 Multi-risk home insurance is mandatory.
- 4 Deposits equivalent to one month of rent are non-refundable at the end of the contract.
- 5 If the contract is terminated in less than one year, a penalty equivalent to one-month rent will be applied.
- 6 When disparities arise between the drawing and the actual construction, the actual construction takes precedence.