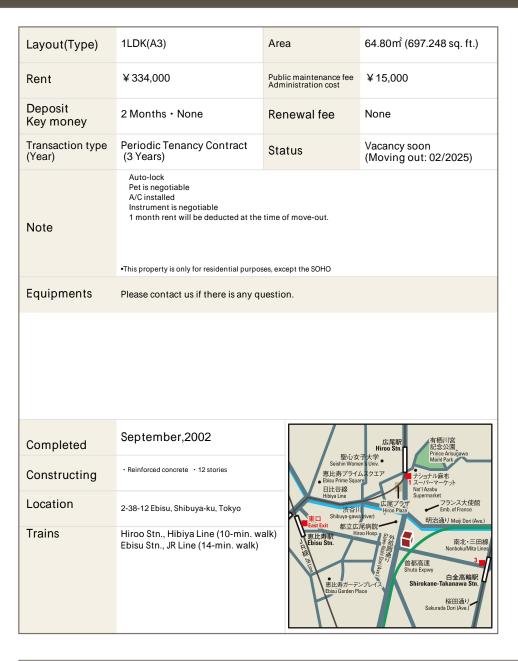

## Hiroo Heights Apartment No. 802 (8F)

Update Date: 2025/1/18 Next scheduled update date: Anytime

- 1 Lease guarantee agreement: required (by a guarantee company designated by us) Guarantee fee: 30% of lease for the first year, 8,000 yen/year for the second and subsequent years Fees may vary depending on the guarantee company - contact us for more details.
- 2 All rentals are on a first-come-first-served basis.
- 3 Multi-risk home insurance is mandatory.
- 4 Deposits equivalent to one month of rent are non-refundable at the end of the contract.
- 5 If the contract is terminated in less than one year, a penalty equivalent to one-month rent will be applied.
- 6 When disparities arise between the drawing and the actual construction, the actual construction takes precedence.