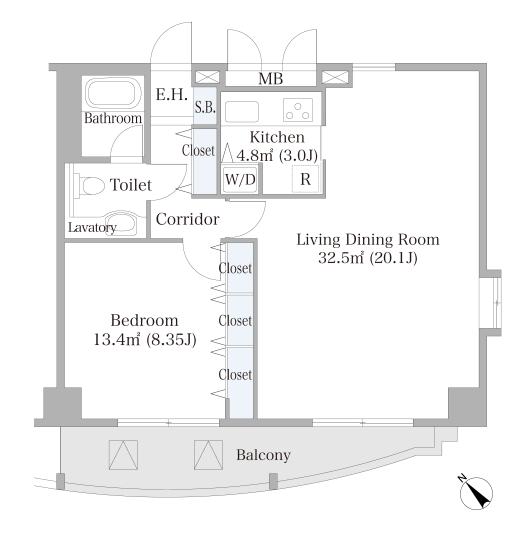

## Hiroo Heights Apartment No. 802 (8F)

Update Date: 2025/1/18 Next scheduled update date: Anytime

- 1 Lease guarantee agreement: required (by a guarantee company designated by us) Guarantee fee: 30% of lease for the first year, 8,000 yen/year for the second and subsequent years Fees may vary depending on the guarantee company - contact us for more details.
- 2 All rentals are on a first-come-first-served basis.
- 3 Multi-risk home insurance is mandatory.
- 4 Deposits equivalent to one month of rent are non-refundable at the end of the contract.
- 5 If the contract is terminated in less than one year, a penalty equivalent to one-month rent will be applied.
- 6 When disparities arise between the drawing and the actual construction, the actual construction takes precedence.