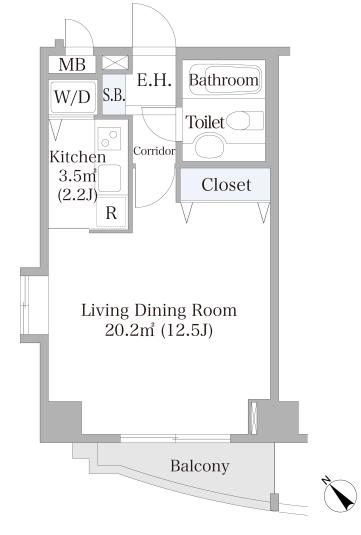

## Hiroo Heights Apartment No. 901 (9F)

Update Date: 2025/1/18 Next scheduled update date: Anytime

| Layout(Type)            | 1R(A1)                                                                                                                                                                                      | Area                                          | 34.20m² (367.992 sq. ft.)                                                                                                                                                                                                                                                                                                                                                                                                                                                                                                                                                                                                                                                                                                                                                                                                                                                                                                                                                                                                                                                                                                                                                                                                                                                                                                                                                                                                                                                                                                                                                                                                                                                                                                                                                                                                                                                                                                                                                                                                                                                                                                    |  |
|-------------------------|---------------------------------------------------------------------------------------------------------------------------------------------------------------------------------------------|-----------------------------------------------|------------------------------------------------------------------------------------------------------------------------------------------------------------------------------------------------------------------------------------------------------------------------------------------------------------------------------------------------------------------------------------------------------------------------------------------------------------------------------------------------------------------------------------------------------------------------------------------------------------------------------------------------------------------------------------------------------------------------------------------------------------------------------------------------------------------------------------------------------------------------------------------------------------------------------------------------------------------------------------------------------------------------------------------------------------------------------------------------------------------------------------------------------------------------------------------------------------------------------------------------------------------------------------------------------------------------------------------------------------------------------------------------------------------------------------------------------------------------------------------------------------------------------------------------------------------------------------------------------------------------------------------------------------------------------------------------------------------------------------------------------------------------------------------------------------------------------------------------------------------------------------------------------------------------------------------------------------------------------------------------------------------------------------------------------------------------------------------------------------------------------|--|
| Rent                    | ¥ 164,000                                                                                                                                                                                   | Public maintenance fee<br>Administration cost | ¥ 15,000                                                                                                                                                                                                                                                                                                                                                                                                                                                                                                                                                                                                                                                                                                                                                                                                                                                                                                                                                                                                                                                                                                                                                                                                                                                                                                                                                                                                                                                                                                                                                                                                                                                                                                                                                                                                                                                                                                                                                                                                                                                                                                                     |  |
| Deposit<br>Key money    | 2 Months • None                                                                                                                                                                             | Renewal fee                                   | None                                                                                                                                                                                                                                                                                                                                                                                                                                                                                                                                                                                                                                                                                                                                                                                                                                                                                                                                                                                                                                                                                                                                                                                                                                                                                                                                                                                                                                                                                                                                                                                                                                                                                                                                                                                                                                                                                                                                                                                                                                                                                                                         |  |
| Transaction type (Year) | Periodic Tenancy Contract<br>(3 Years)                                                                                                                                                      | Status                                        | Move-in date negotiable (Being restored)                                                                                                                                                                                                                                                                                                                                                                                                                                                                                                                                                                                                                                                                                                                                                                                                                                                                                                                                                                                                                                                                                                                                                                                                                                                                                                                                                                                                                                                                                                                                                                                                                                                                                                                                                                                                                                                                                                                                                                                                                                                                                     |  |
| Note                    | Auto-lock Pet is negotiable A/C installed Instrument is negotiable 1 month rent will be deducted at the time of move-out.  •This property is only for residential purposes, except the SOHO |                                               |                                                                                                                                                                                                                                                                                                                                                                                                                                                                                                                                                                                                                                                                                                                                                                                                                                                                                                                                                                                                                                                                                                                                                                                                                                                                                                                                                                                                                                                                                                                                                                                                                                                                                                                                                                                                                                                                                                                                                                                                                                                                                                                              |  |
| Equipments              | Please contact us if there is any question.                                                                                                                                                 |                                               |                                                                                                                                                                                                                                                                                                                                                                                                                                                                                                                                                                                                                                                                                                                                                                                                                                                                                                                                                                                                                                                                                                                                                                                                                                                                                                                                                                                                                                                                                                                                                                                                                                                                                                                                                                                                                                                                                                                                                                                                                                                                                                                              |  |
|                         |                                                                                                                                                                                             |                                               |                                                                                                                                                                                                                                                                                                                                                                                                                                                                                                                                                                                                                                                                                                                                                                                                                                                                                                                                                                                                                                                                                                                                                                                                                                                                                                                                                                                                                                                                                                                                                                                                                                                                                                                                                                                                                                                                                                                                                                                                                                                                                                                              |  |
| Completed               | September,2002                                                                                                                                                                              | Wa S. A.                                      | ## A Maniboku/Mta Lines    A Maniboku/Mta Lines   A Maniboku/Mta Lines   A Maniboku/Mta Lines   A Maniboku/Mta Lines   A Maniboku/Mta Lines   A Maniboku/Mta Lines   A Maniboku/Mta Lines   A Maniboku/Mta Lines   A Maniboku/Mta Lines   A Maniboku/Mta Lines   A Maniboku/Mta Lines   A Maniboku/Mta Lines   A Maniboku/Mta Lines   A Maniboku/Mta Lines   A Maniboku/Mta Lines   A Maniboku/Mta Lines   A Maniboku/Mta Lines   A Maniboku/Mta Lines   A Maniboku/Mta Lines   A Maniboku/Mta Lines   A Maniboku/Mta Lines   A Maniboku/Mta Lines   A Maniboku/Mta Lines   A Maniboku/Mta Lines   A Maniboku/Mta Lines   A Maniboku/Mta Lines   A Maniboku/Mta Lines   A Maniboku/Mta Lines   A Maniboku/Mta Lines   A Maniboku/Mta Lines   A Maniboku/Mta Lines   A Maniboku/Mta Lines   A Maniboku/Mta Lines   A Maniboku/Mta Lines   A Maniboku/Mta Lines   A Maniboku/Mta Lines   A Maniboku/Mta Lines   A Maniboku/Mta Lines   A Maniboku/Mta Lines   A Maniboku/Mta Lines   A Maniboku/Mta Lines   A Maniboku/Mta Lines   A Maniboku/Mta Lines   A Maniboku/Mta Lines   A Maniboku/Mta Lines   A Maniboku/Mta Lines   A Maniboku/Mta Lines   A Maniboku/Mta Lines   A Maniboku/Mta Lines   A Maniboku/Mta Lines   A Maniboku/Mta Lines   A Maniboku/Mta Lines   A Maniboku/Mta Lines   A Maniboku/Mta Lines   A Maniboku/Mta Lines   A Maniboku/Mta Lines   A Maniboku/Mta Lines   A Maniboku/Mta Lines   A Maniboku/Mta Lines   A Maniboku/Mta Lines   A Maniboku/Mta Lines   A Maniboku/Mta Lines   A Maniboku/Mta Lines   A Maniboku/Mta Lines   A Maniboku/Mta Lines   A Maniboku/Mta Lines   A Maniboku/Mta Lines   A Maniboku/Mta Lines   A Maniboku/Mta Lines   A Maniboku/Mta Lines   A Maniboku/Mta Lines   A Maniboku/Mta Lines   A Maniboku/Mta Lines   A Maniboku/Mta Lines   A Maniboku/Mta Lines   A Maniboku/Mta Lines   A Maniboku/Mta Lines   A Maniboku/Mta Lines   A Maniboku/Mta Lines   A Maniboku/Mta Lines   A Maniboku/Mta Lines   A Maniboku/Mta Lines   A Maniboku/Mta Lines   A Maniboku/Mta Lines   A Maniboku/Mta Lines   A Maniboku/Mta Lines   A Maniboku/Mta Lines   A Maniboku/Mta L |  |
| Constructing            | Reinforced concrete                                                                                                                                                                         | 恵比寿プライ<br>• Ebisu Prime Squa                  |                                                                                                                                                                                                                                                                                                                                                                                                                                                                                                                                                                                                                                                                                                                                                                                                                                                                                                                                                                                                                                                                                                                                                                                                                                                                                                                                                                                                                                                                                                                                                                                                                                                                                                                                                                                                                                                                                                                                                                                                                                                                                                                              |  |
| Location                | 2-38-12 Ebisu, Shibuya-ku, Tokyo                                                                                                                                                            | Hibiya Line<br>渋谷/<br>東口 Shibuya-gaw          |                                                                                                                                                                                                                                                                                                                                                                                                                                                                                                                                                                                                                                                                                                                                                                                                                                                                                                                                                                                                                                                                                                                                                                                                                                                                                                                                                                                                                                                                                                                                                                                                                                                                                                                                                                                                                                                                                                                                                                                                                                                                                                                              |  |
| Trains                  | Hiroo Stn., Hibiya Line (10-min. w<br>Ebisu Stn., JR Line (14-min. walk)                                                                                                                    | alk)<br>恵比寿駅<br>Ebisu Stn.<br>※<br>恵比寿ガーデ     |                                                                                                                                                                                                                                                                                                                                                                                                                                                                                                                                                                                                                                                                                                                                                                                                                                                                                                                                                                                                                                                                                                                                                                                                                                                                                                                                                                                                                                                                                                                                                                                                                                                                                                                                                                                                                                                                                                                                                                                                                                                                                                                              |  |