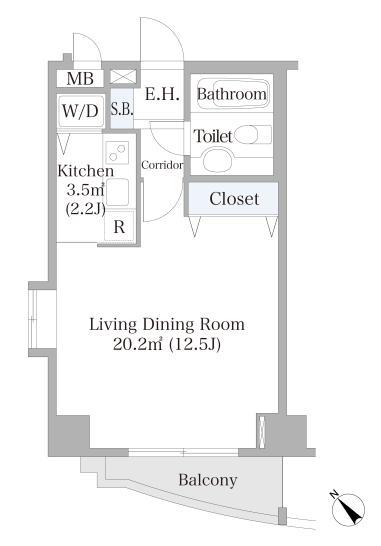

## Hiroo Heights Apartment No. 1001 (10F)

| Layout(Type)               | 1R(A1)                                                                                                                                | Area                                               | 34.20m² (367.992 sq. ft.)                                                                                                                                                                                                                                                                                                                                                                                                                                                                                                                                                                                                                                                                                                                         |
|----------------------------|---------------------------------------------------------------------------------------------------------------------------------------|----------------------------------------------------|---------------------------------------------------------------------------------------------------------------------------------------------------------------------------------------------------------------------------------------------------------------------------------------------------------------------------------------------------------------------------------------------------------------------------------------------------------------------------------------------------------------------------------------------------------------------------------------------------------------------------------------------------------------------------------------------------------------------------------------------------|
| Rent                       | ¥ 174,000                                                                                                                             | Public maintenance fee<br>Administration cost      | ¥ 15,000                                                                                                                                                                                                                                                                                                                                                                                                                                                                                                                                                                                                                                                                                                                                          |
| Deposit<br>Key money       | 2 Months • None                                                                                                                       | Renewal fee                                        | None                                                                                                                                                                                                                                                                                                                                                                                                                                                                                                                                                                                                                                                                                                                                              |
| Transaction type<br>(Year) | Periodic Tenancy Contract<br>(3 Years)                                                                                                | Status                                             | Vacancy soon<br>(Moving out: 02/2025)                                                                                                                                                                                                                                                                                                                                                                                                                                                                                                                                                                                                                                                                                                             |
| Note                       | Auto-lock<br>Pet is negotiable<br>A/C installed<br>Instrument is negotiable<br>1 month rent will be deducted at the time of move-out. |                                                    |                                                                                                                                                                                                                                                                                                                                                                                                                                                                                                                                                                                                                                                                                                                                                   |
| Equipments                 | This property is only for residential purposes, except the SOHO     Please contact us if there is any question.                       |                                                    |                                                                                                                                                                                                                                                                                                                                                                                                                                                                                                                                                                                                                                                                                                                                                   |
|                            |                                                                                                                                       |                                                    |                                                                                                                                                                                                                                                                                                                                                                                                                                                                                                                                                                                                                                                                                                                                                   |
|                            |                                                                                                                                       |                                                    |                                                                                                                                                                                                                                                                                                                                                                                                                                                                                                                                                                                                                                                                                                                                                   |
| Completed                  | September,2002                                                                                                                        | Buit                                               | 広尾駅<br>前念公園<br>Prince Ansugawa                                                                                                                                                                                                                                                                                                                                                                                                                                                                                                                                                                                                                                                                                                                    |
| Completed<br>Constructing  | September,2002  • Reinforced concrete • 12 stories                                                                                    | Seishin Wom<br>恵比寿プライ.<br>Ebisu Prime Squa<br>日比谷線 | Hirroo Stn.<br>予大学。<br>ng Univ.<br>なスクエア<br>rg<br>rg<br>rg<br>rg<br>rg<br>rg<br>rg<br>rg<br>rg<br>rg                                                                                                                                                                                                                                                                                                                                                                                                                                                                                                                                                                                                                                              |
|                            |                                                                                                                                       | Seishin Wom<br>恵比寿プライ.<br>● Ebisu Prime Squa       | Hiroo Star<br>オ大学<br>m Unix・<br>本スフェア<br>レーレーレーレーレート<br>は尾ブラザ<br>Hiroo Plaza<br>レーレーレート<br>レーレーレート<br>レーレーレート<br>レーレーレート<br>レーレート<br>レーレート<br>レーレート<br>レーレート<br>レーレート<br>レーレート<br>レーレート<br>レーレート<br>レーレート<br>レーレート<br>レーレート<br>レーレート<br>レーレート<br>レーレート<br>レーレート<br>レーレート<br>レーレート<br>レーレート<br>レーレート<br>レーレート<br>レーレート<br>レーレート<br>レーレート<br>レーレート<br>レーレート<br>レーレート<br>レーレート<br>レーレート<br>レーレート<br>レーレート<br>レーレート<br>レーレート<br>レーレート<br>レーレート<br>レーレート<br>レーレート<br>レーレート<br>レーレート<br>レーレート<br>レーレート<br>レーレート<br>レーレート<br>レーレート<br>レーレート<br>レーレート<br>レーレート<br>レーレート<br>レーレート<br>レーレート<br>レーレート<br>レーレート<br>レーレート<br>レーレート<br>レーレート<br>レーレート<br>レーレート<br>レーレート<br>レーレート<br>レーレート<br>レーレート<br>レーレート<br>レーレート<br>レーレート<br>レーレート<br>レーレート<br>レーレート<br>レート |