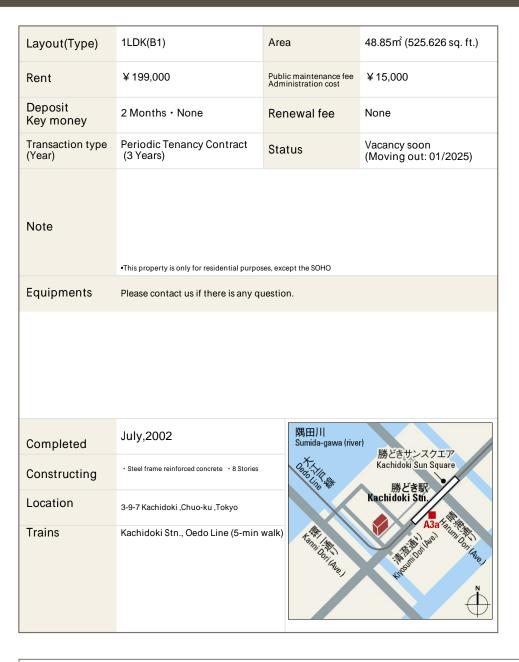

## Kachidoki Heights Apartment No. 806 (8F)

| Update Date: 2024/11/23 Next scheduled update date: Anytir |
|------------------------------------------------------------|
|------------------------------------------------------------|