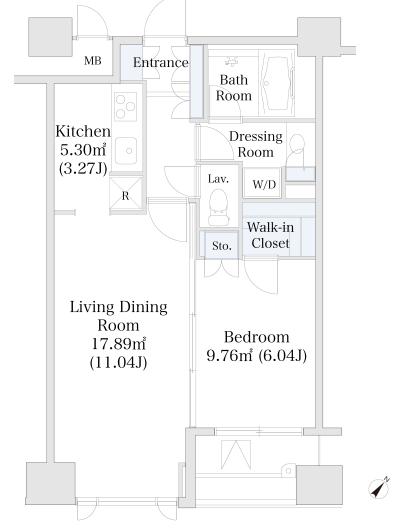

## Kachidoki Heights Apartment No. 806 (8F)

| Update Date: 2024/11/23 Next scheduled update date: Anytir |
|------------------------------------------------------------|
|------------------------------------------------------------|