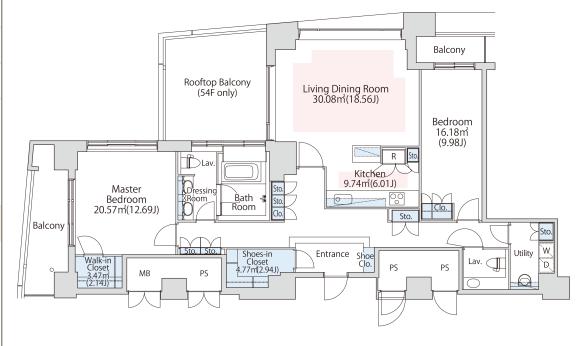

## La Tour Shiodome Apartment No. 5501 (55F)

Update Date: 2025/1/19 Next scheduled update date: Anytime

| Layout(Type)            | 2LDK(L')                                                                                                                                                                                                                           | Area                                          | 137.45m² (1478.962 sq. ft.)            |  |
|-------------------------|------------------------------------------------------------------------------------------------------------------------------------------------------------------------------------------------------------------------------------|-----------------------------------------------|----------------------------------------|--|
| Rent                    | ¥ 1,272,000                                                                                                                                                                                                                        | Public maintenance fee<br>Administration cost | included in rent                       |  |
| Deposit<br>Key money    | 2 Months • None                                                                                                                                                                                                                    | Renewal fee                                   | None                                   |  |
| Transaction type (Year) | Periodic Tenancy Contract<br>(3 Years)                                                                                                                                                                                             | Status                                        | Move in possible now (After paperwork) |  |
| Note                    | Fitness room is available Pet is negotiable Instrument is negotiable 1 month rent will be deducted at the time of move-out. Through elevator to the upper floors  •This property is only for residential purposes, except the SOHO |                                               |                                        |  |
| Equipments              | Please contact us if there is any question.                                                                                                                                                                                        |                                               |                                        |  |
|                         |                                                                                                                                                                                                                                    |                                               |                                        |  |