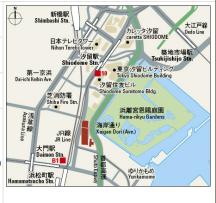

| Completed    | February,2004                                                                                                                                         | + |
|--------------|-------------------------------------------------------------------------------------------------------------------------------------------------------|---|
| Constructing | Reinforced concrete                                                                                                                                   |   |
| Location     | 1-1-1 Kaigan, Minato-ku, Tokyo                                                                                                                        |   |
| Trains       | Hamamatsucho Stn., JR Line (4-min. w<br>alk)<br>Daimon Stn., Oedo/Asakusa Lines (4-<br>min. walk)<br>Shiodome Stn., Yurikamome Line (8-m<br>in. walk) | Н |