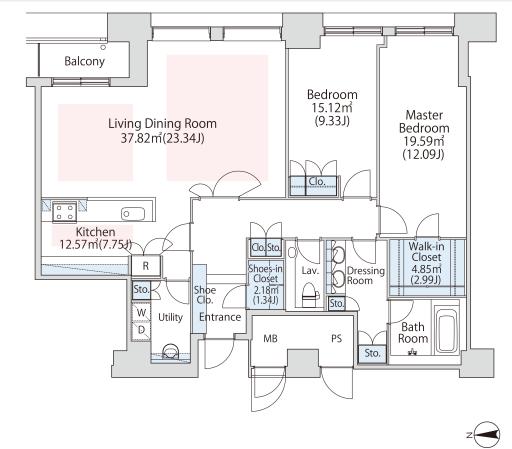

## 2LDK(M') Area 130.34m² (1402.4584 sq. ft.) Layout(Type) ¥1,200,000 included in rent Rent Public maintenance fee Administration cost Deposit 2 Months · None Renewal fee None Key money Transaction type Periodic Tenancy Contract Move in possible now Status (Year) (3 Years) (After paperwork) Fitness room is available Instrument is negotiable Through elevator to the upper floors 1 month rent will be deducted at the time of move-out. Note •This property is only for residential purposes, except the SOHO