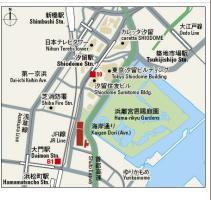

Please contact us if there is any question.

| Completed    | February,2004                                                                                                                                         | ( |
|--------------|-------------------------------------------------------------------------------------------------------------------------------------------------------|---|
| Constructing | Reinforced concrete                                                                                                                                   |   |
| Location     | 1-1-1 Kaigan, Minato-ku, Tokyo                                                                                                                        |   |
| Trains       | Hamamatsucho Stn., JR Line (4-min. w<br>alk)<br>Daimon Stn., Oedo/Asakusa Lines (4-<br>min. walk)<br>Shiodome Stn., Yurikamome Line (8-m<br>in. walk) | н |