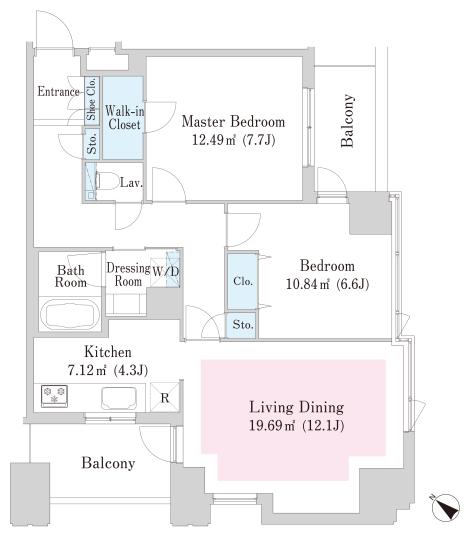

## Kachidoki Residence Apartment No. 902 (9F)

Layout(Type) 2LDK(D-R1) Area 73.23m<sup>2</sup> (787.9548 sq. ft.) Rent ¥290,000 Public maintenance fee Administration cost ¥20,000 Deposit 2 Months · None Renewal fee None Key money Transaction type Periodic Tenancy Contract Move-in date negotiable Status (3 Years) (Year) (Being restored) Note •This property is only for residential purposes, except the SOHO Equipments Please contact us if there is any question. 爆制川 勝どきサンスクエア Kachidoki Sun Square February, 1993 Completed Steel frame · 10 Stories Constructing 勝どき駅 Kachidoki Stn. Location 6-1-15 Kachidoki ,Chuo-ku ,Tokyo Trains Kachidoki Stn., Oedo Line (7-min walk)