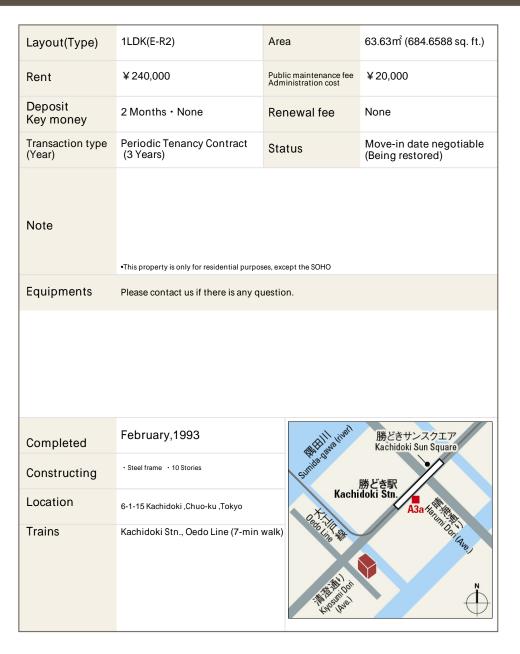

## Kachidoki Residence Apartment No. 911 (9F)

Update Date: 2025/1/19 Next scheduled update date: Anytime

- 1 Lease guarantee agreement: required (by a guarantee company designated by us) Guarantee fee: 30% of lease for the first year, 8,000 yen/year for the second and subsequent years Fees may vary depending on the guarantee company - contact us for more details.
- 2 All rentals are on a first-come-first-served basis.
- 3 Multi-risk home insurance is mandatory.
- 4 Deposits equivalent to one month of rent are non-refundable at the end of the contract.
- 5 If the contract is terminated in less than one year, a penalty equivalent to one-month rent will be applied.
- 6 When disparities arise between the drawing and the actual construction, the actual construction takes precedence.