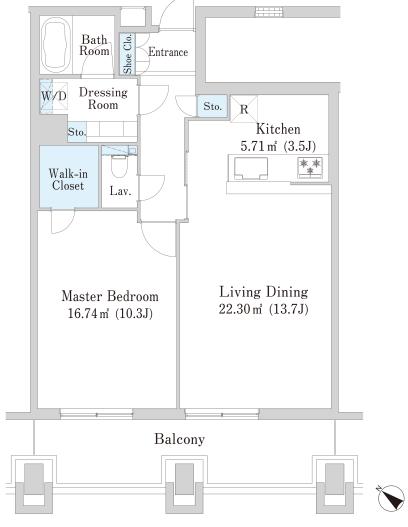

## Kachidoki Residence Apartment No. 911 (9F)

Update Date: 2025/1/19 Next scheduled update date: Anytime

- 1 Lease guarantee agreement: required (by a guarantee company designated by us) Guarantee fee: 30% of lease for the first year, 8,000 yen/year for the second and subsequent years Fees may vary depending on the guarantee company - contact us for more details.
- 2 All rentals are on a first-come-first-served basis.
- 3 Multi-risk home insurance is mandatory.
- 4 Deposits equivalent to one month of rent are non-refundable at the end of the contract.
- 5 If the contract is terminated in less than one year, a penalty equivalent to one-month rent will be applied.
- 6 When disparities arise between the drawing and the actual construction, the actual construction takes precedence.