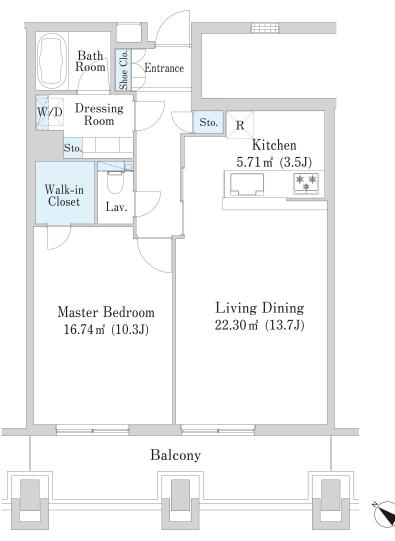

## Layout(Type) 1LDK(E-R2) Area 63.63m<sup>2</sup> (684.6588 sq. ft.) Rent ¥240,000 Public maintenance fee Administration cost ¥20,000 Deposit 2 Months · None Renewal fee None Key money Transaction type Periodic Tenancy Contract Move-in date negotiable Status (3 Years) (Year) (Being restored) Note •This property is only for residential purposes, except the SOHO Equipments Please contact us if there is any question. 爆制川 勝どきサンスクエア Kachidoki Sun Square February, 1993 Completed Steel frame · 10 Stories Constructing 勝どき駅 Kachidoki Stn. Location 6-1-15 Kachidoki ,Chuo-ku ,Tokyo Trains Kachidoki Stn., Oedo Line (7-min walk)