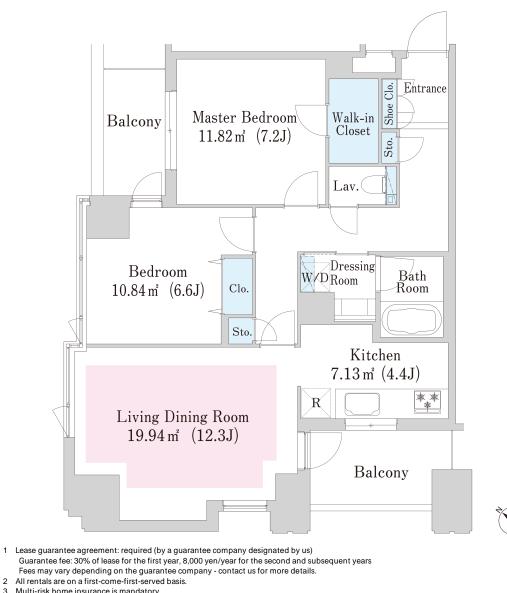

## Sumitomo Realty & Development Co., Ltd.

Shinjuku NS Building, 2-4-1, Nishi-Shinjuku Shinjuku-ku, Tokyo 163-0820 Japan Phone: +81-3-3346-9510

Phone: 0120-770-507 for Real estate company: +81-3-3346-9510 Please contact us if there is any question.