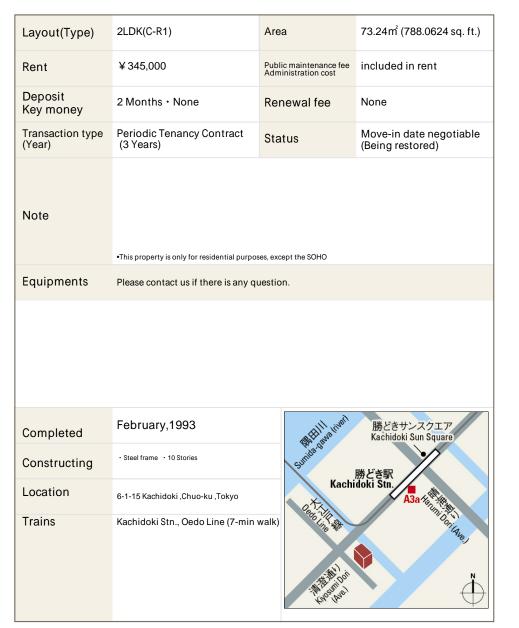

## Kachidoki Residence Apartment No. 1011 (10F)

Update Date : 2024/11/23 Next scheduled update date: Anytime

- 3 Multi-risk home insurance is mandatory.
- 4 Deposits equivalent to one month of rent are non-refundable at the end of the contract.
- 5 If the contract is terminated in less than one year, a penalty equivalent to one-month rent will be applied.
- 6 When disparities arise between the drawing and the actual construction, the actual construction takes precedence.