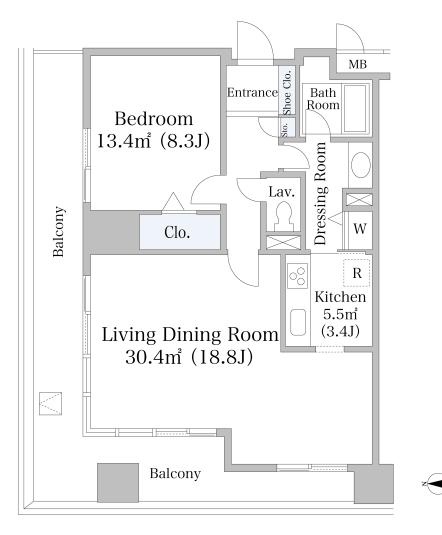

## Yokoso Rainbow Tower Heights Apartment No. 1501 (15F)

| Layout(Type)               | 1LDK(A)                                                                                                                                                                              | Area                                               | 71.29m² (767.0804 sq. ft.)                |
|----------------------------|--------------------------------------------------------------------------------------------------------------------------------------------------------------------------------------|----------------------------------------------------|-------------------------------------------|
| Rent                       | ¥ 280,000                                                                                                                                                                            | Public maintenance fee<br>Administration cost      | included in rent                          |
| Deposit<br>Key money       | 2 Months • None                                                                                                                                                                      | Renewal fee                                        | None                                      |
| Transaction type<br>(Year) | Periodic Tenancy Contract<br>(3 Years)                                                                                                                                               | Status                                             | Move in possible now<br>(After paperwork) |
| Note                       | Auto-lock<br>A/C installed<br>Instrument is negotiable<br>1 month rent will be deducted at the time of move-out.<br>•This property is only for residential purposes, except the SOHO |                                                    |                                           |
| Equipments                 | Please contact us if there is any question.                                                                                                                                          |                                                    |                                           |
|                            |                                                                                                                                                                                      |                                                    |                                           |
|                            |                                                                                                                                                                                      | 田町駅                                                |                                           |
| Completed                  | September,2002                                                                                                                                                                       | 田町町駅<br>Tamachi Stn.<br>後 Fri <sup>VP</sup> ジャージョン | 港区スポーツゼンター<br>Mando Ward Spon Center      |
| Completed<br>Constructing  | September,2002<br>• Steel-frame, partially reinforced concrete                                                                                                                       |                                                    | Minato Ward Sport Center                  |
| -                          | Steel-frame, partially reinforced concrete                                                                                                                                           | 23 stor フランパーク                                     | 港区スポーツセンター<br>Minato Ward Sport Center    |