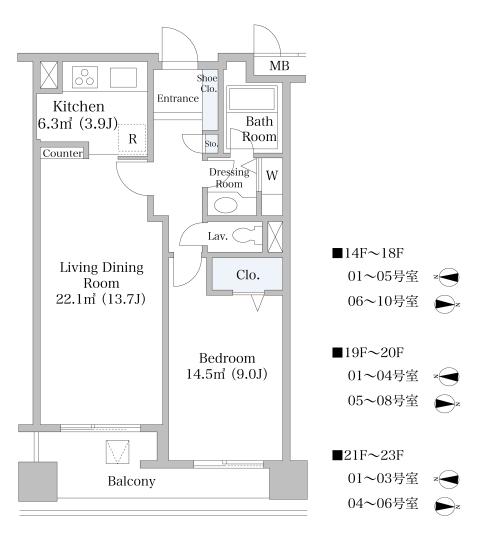

## Yokoso Rainbow Tower Heights Apartment No. 1507 (15F)

| Layout(Type)               | 1LDK(B')                                                                                                                                                                             | Area                                          | 63.45m² (682.722 sq. ft.)                                                                                                                                                                                                                                                                                                                                                                                                                                                                                                                                                                                                                                                                                                                                                                                                                                                                                                                                                                                                                                                                                                                                                                                                                                                                                                                                                                                                                                                                                                                                                                                                                                                                                                                                                                                                                                                                                                                                                                                                                                                                                                                                                                                                                                                                                                                                                                                                                                                                                                                                                                                                                                  |  |
|----------------------------|--------------------------------------------------------------------------------------------------------------------------------------------------------------------------------------|-----------------------------------------------|------------------------------------------------------------------------------------------------------------------------------------------------------------------------------------------------------------------------------------------------------------------------------------------------------------------------------------------------------------------------------------------------------------------------------------------------------------------------------------------------------------------------------------------------------------------------------------------------------------------------------------------------------------------------------------------------------------------------------------------------------------------------------------------------------------------------------------------------------------------------------------------------------------------------------------------------------------------------------------------------------------------------------------------------------------------------------------------------------------------------------------------------------------------------------------------------------------------------------------------------------------------------------------------------------------------------------------------------------------------------------------------------------------------------------------------------------------------------------------------------------------------------------------------------------------------------------------------------------------------------------------------------------------------------------------------------------------------------------------------------------------------------------------------------------------------------------------------------------------------------------------------------------------------------------------------------------------------------------------------------------------------------------------------------------------------------------------------------------------------------------------------------------------------------------------------------------------------------------------------------------------------------------------------------------------------------------------------------------------------------------------------------------------------------------------------------------------------------------------------------------------------------------------------------------------------------------------------------------------------------------------------------------------|--|
| Rent                       | ¥ 260,000                                                                                                                                                                            | Public maintenance fee<br>Administration cost | included in rent                                                                                                                                                                                                                                                                                                                                                                                                                                                                                                                                                                                                                                                                                                                                                                                                                                                                                                                                                                                                                                                                                                                                                                                                                                                                                                                                                                                                                                                                                                                                                                                                                                                                                                                                                                                                                                                                                                                                                                                                                                                                                                                                                                                                                                                                                                                                                                                                                                                                                                                                                                                                                                           |  |
| Deposit<br>Key money       | 2 Months • None                                                                                                                                                                      | Renewal fee                                   | None                                                                                                                                                                                                                                                                                                                                                                                                                                                                                                                                                                                                                                                                                                                                                                                                                                                                                                                                                                                                                                                                                                                                                                                                                                                                                                                                                                                                                                                                                                                                                                                                                                                                                                                                                                                                                                                                                                                                                                                                                                                                                                                                                                                                                                                                                                                                                                                                                                                                                                                                                                                                                                                       |  |
| Transaction type<br>(Year) | Periodic Tenancy Contract<br>(3 Years)                                                                                                                                               | Status                                        | Move in possible now<br>(After paperwork)                                                                                                                                                                                                                                                                                                                                                                                                                                                                                                                                                                                                                                                                                                                                                                                                                                                                                                                                                                                                                                                                                                                                                                                                                                                                                                                                                                                                                                                                                                                                                                                                                                                                                                                                                                                                                                                                                                                                                                                                                                                                                                                                                                                                                                                                                                                                                                                                                                                                                                                                                                                                                  |  |
| Note                       | Auto-lock<br>A/C installed<br>Instrument is negotiable<br>1 month rent will be deducted at the time of move-out.<br>•This property is only for residential purposes, except the SOHO |                                               |                                                                                                                                                                                                                                                                                                                                                                                                                                                                                                                                                                                                                                                                                                                                                                                                                                                                                                                                                                                                                                                                                                                                                                                                                                                                                                                                                                                                                                                                                                                                                                                                                                                                                                                                                                                                                                                                                                                                                                                                                                                                                                                                                                                                                                                                                                                                                                                                                                                                                                                                                                                                                                                            |  |
| Equipments                 | Please contact us if there is any question.                                                                                                                                          |                                               |                                                                                                                                                                                                                                                                                                                                                                                                                                                                                                                                                                                                                                                                                                                                                                                                                                                                                                                                                                                                                                                                                                                                                                                                                                                                                                                                                                                                                                                                                                                                                                                                                                                                                                                                                                                                                                                                                                                                                                                                                                                                                                                                                                                                                                                                                                                                                                                                                                                                                                                                                                                                                                                            |  |
|                            | September,2002                                                                                                                                                                       | 田町駅<br>Tamachi Su                             |                                                                                                                                                                                                                                                                                                                                                                                                                                                                                                                                                                                                                                                                                                                                                                                                                                                                                                                                                                                                                                                                                                                                                                                                                                                                                                                                                                                                                                                                                                                                                                                                                                                                                                                                                                                                                                                                                                                                                                                                                                                                                                                                                                                                                                                                                                                                                                                                                                                                                                                                                                                                                                                            |  |
| Completed                  |                                                                                                                                                                                      | Fall JR Live Shibaura Exit                    | 支通口 港区スポーツセンター                                                                                                                                                                                                                                                                                                                                                                                                                                                                                                                                                                                                                                                                                                                                                                                                                                                                                                                                                                                                                                                                                                                                                                                                                                                                                                                                                                                                                                                                                                                                                                                                                                                                                                                                                                                                                                                                                                                                                                                                                                                                                                                                                                                                                                                                                                                                                                                                                                                                                                                                                                                                                                             |  |
| Constructing               | Steel-frame, partially reinforced concrete ies                                                                                                                                       | stor グランパーク<br>Gran Park                      |                                                                                                                                                                                                                                                                                                                                                                                                                                                                                                                                                                                                                                                                                                                                                                                                                                                                                                                                                                                                                                                                                                                                                                                                                                                                                                                                                                                                                                                                                                                                                                                                                                                                                                                                                                                                                                                                                                                                                                                                                                                                                                                                                                                                                                                                                                                                                                                                                                                                                                                                                                                                                                                            |  |
| Location                   | 3-20-20 Kaigan, Minato-ku, Tokyo                                                                                                                                                     |                                               | Shine Equiv<br>Shine Equiv<br>Shin |  |
| Trains                     | Shibaurafuto Stn., Yurikamome Li<br>3-min. walk)<br>Tamachi Stn., JR Line (14-min. wa                                                                                                |                                               |                                                                                                                                                                                                                                                                                                                                                                                                                                                                                                                                                                                                                                                                                                                                                                                                                                                                                                                                                                                                                                                                                                                                                                                                                                                                                                                                                                                                                                                                                                                                                                                                                                                                                                                                                                                                                                                                                                                                                                                                                                                                                                                                                                                                                                                                                                                                                                                                                                                                                                                                                                                                                                                            |  |