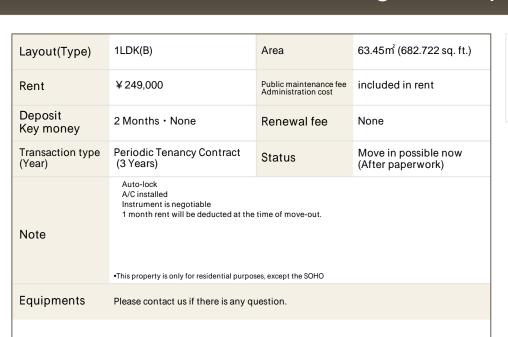

## Yokoso Rainbow Tower Heights Apartment No. 2102 (21F)

Update Date: 2025/1/18 Next scheduled update date: Anytime

| Completed    | September,2002                                                                               | 田町駅 Tamachi Stn. 芝浦口 港区スポーツセンター Shaura Exit Mineto Ward Sport Center |
|--------------|----------------------------------------------------------------------------------------------|----------------------------------------------------------------------|
| Constructing | • Steel-frame, partially reinforced concrete • 23 stories                                    | クランパーケ<br>Gran Park                                                  |
| Location     | 3-20-20 Kaigan, Minato-ku, Tokyo                                                             | I September 1997                                                     |
| Trains       | Shibaurafuto Stn., Yurikamome Line (<br>3-min. walk)<br>Tamachi Stn., JR Line (14-min. walk) | 着転高速<br>Shuto Exprey<br>Yunkamome                                    |