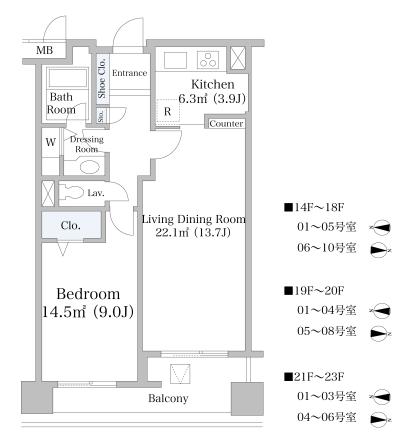

レインボーブリッシ

- 4 Deposits equivalent to one month of rent are non-refundable at the end of the contract.
- 5 If the contract is terminated in less than one year, a penalty equivalent to one-month rent will be applied.
- 6 When disparities arise between the drawing and the actual construction, the actual construction takes precedence.