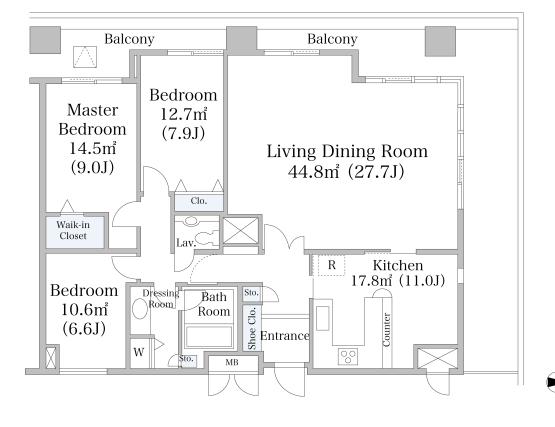

## Yokoso Rainbow Tower Heights Apartment No. 2106 (21F)

Update Date: 2024/11/23 Next scheduled update date: Anytime

| Layout(Type)            | 2LDK(H)                                                                                                                                                                   | Area                                          | 133.97m² (1441.5172 sq. ft.                                                                        |  |  |
|-------------------------|---------------------------------------------------------------------------------------------------------------------------------------------------------------------------|-----------------------------------------------|----------------------------------------------------------------------------------------------------|--|--|
| Rent                    | ¥ 548,000                                                                                                                                                                 | Public maintenance fee<br>Administration cost | included in rent                                                                                   |  |  |
| Deposit<br>Key money    | 2 Months • None                                                                                                                                                           | Renewal fee                                   | None                                                                                               |  |  |
| Transaction type (Year) | Periodic Tenancy Contract<br>(3 Years)                                                                                                                                    | Status                                        | Move in possible now (After paperwork)                                                             |  |  |
| Note                    | Auto-lock A/C installed Instrument is negotiable 1 month rent will be deducted at the time of move-out.  •This property is only for residential purposes, except the SOHO |                                               |                                                                                                    |  |  |
| Equipments              | Please contact us if there is any question.                                                                                                                               |                                               |                                                                                                    |  |  |
|                         | Sontombor 2002                                                                                                                                                            | 田町駅<br>Tamachi Stn                            |                                                                                                    |  |  |
| Completed               | September,2002                                                                                                                                                            | 芝浦口<br>Shibaura Exit                          | Tamachi Sm.<br>芝浦口<br>港区スポーツセンター<br>RFM Sp. Le <sup>®</sup> Shibauri Extr Minato Ward Sport Center |  |  |
| Constructing            | Steel-frame, partially reinforced concrete    : ies                                                                                                                       | 23 stor Gran Park                             | To Fan Park                                                                                        |  |  |
| Location                | 3-20-20 Kaigan, Minato-ku, Tokyo                                                                                                                                          |                                               |                                                                                                    |  |  |
| Trains                  | Shibaurafuto Stn., Yurikamome Li<br>3-min. walk)<br>Tamachi Stn., JR Line (14-min. wa                                                                                     |                                               |                                                                                                    |  |  |