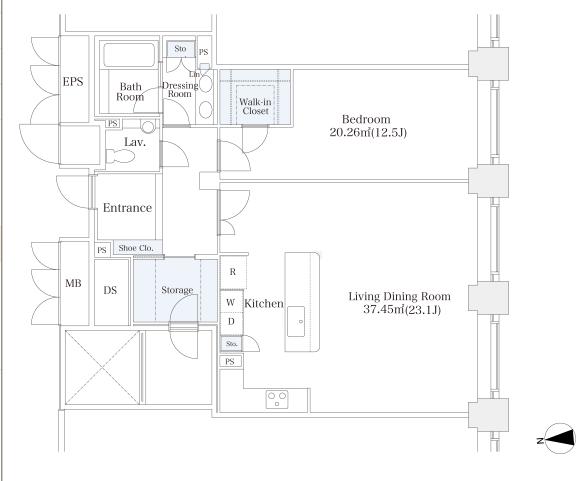

## La Tour Shibakoen Apartment No. 2310 (23F)

Update Date: 2024/11/22 Next scheduled update date: Anytime

| Layout(Type)                    | 1LDK(C3)                                                                                                                                                                                                                                         | Area                                                                              | 99.66m² (1072.3416 sq. ft                            |
|---------------------------------|--------------------------------------------------------------------------------------------------------------------------------------------------------------------------------------------------------------------------------------------------|-----------------------------------------------------------------------------------|------------------------------------------------------|
| Rent                            | ¥724,000                                                                                                                                                                                                                                         | Public maintenance fee<br>Administration cost                                     | included in rent                                     |
| Deposit<br>Key money            | 2 Months · None                                                                                                                                                                                                                                  | Renewal fee                                                                       | None                                                 |
| Transaction type<br>(Year)      | Periodic Tenancy Contract<br>(3 Years)                                                                                                                                                                                                           | Status                                                                            | Move in possible now (After paperwork)               |
| Note                            | Limited term contract (3years) Anti-sway structure Fitness room is available Pet is negotiable Instrument is negotiable 1 month rent will be deducted at the time of move-out.  •This property is only for residential purposes, except the SOHO |                                                                                   |                                                      |
| Equipments                      | Please contact us if there is any question.                                                                                                                                                                                                      |                                                                                   |                                                      |
|                                 |                                                                                                                                                                                                                                                  |                                                                                   |                                                      |
| Completed                       | June,2000                                                                                                                                                                                                                                        | <u>j</u>                                                                          | 東京プリンスホテル 大門駅                                        |
| -                               | June,2000  • Steel frame, partially reinforced concrete • I ructured beam • 35 stories                                                                                                                                                           | クラブ 果泉タ<br>Tokyo American Club Tokyo To                                           | Tokyo Prince Hotel Daimon Stn.  增上寺 •                |
| Completed Constructing Location | • Steel frame, partially reinforced concrete • I                                                                                                                                                                                                 | Dual-st アメリカン 東京タ Tokyo American plus Tokyo To Akabanebashi Str. Akabanebashi Ext | Tokyo Prince Hotel Daimon Stn. 増上寺  Zojo-ji Wer 大江戸線 |