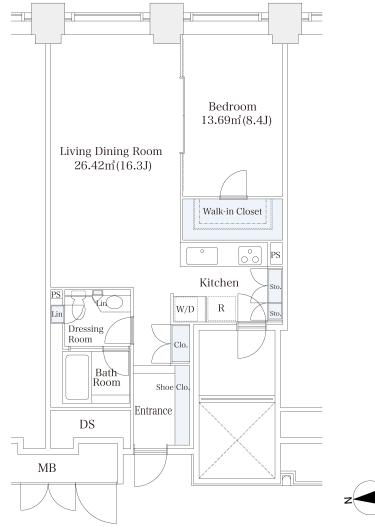

## La Tour Shibakoen Apartment No. 2405 (24F)

| Layout(Type)               | 1LDK(B1)                                                                                                                                                                                      | Area                                                | 66.81㎡ (718.8756 sq. ft.)                                                                                                                                                                                                                                                                |
|----------------------------|-----------------------------------------------------------------------------------------------------------------------------------------------------------------------------------------------|-----------------------------------------------------|------------------------------------------------------------------------------------------------------------------------------------------------------------------------------------------------------------------------------------------------------------------------------------------|
| Rent                       | ¥ 485,000                                                                                                                                                                                     | Public maintenance fee<br>Administration cost       | included in rent                                                                                                                                                                                                                                                                         |
| Deposit<br>Key money       | 2 Months · None                                                                                                                                                                               | Renewal fee                                         | None                                                                                                                                                                                                                                                                                     |
| Transaction type<br>(Year) | Periodic Tenancy Contract<br>(3 Years)                                                                                                                                                        | Status                                              | Vacancy soon<br>(Moving out: 01/2025)                                                                                                                                                                                                                                                    |
| Note                       | Limited term contract (3years)<br>Anti-sway structure<br>Fitness room is available<br>Pet is negotiable<br>Instrument is negotiable<br>1 month rent will be deducted at the time of move-out. |                                                     |                                                                                                                                                                                                                                                                                          |
| Equipments                 | Please contact us if there is any question.                                                                                                                                                   |                                                     |                                                                                                                                                                                                                                                                                          |
|                            |                                                                                                                                                                                               |                                                     |                                                                                                                                                                                                                                                                                          |
| Completed                  | June,2000                                                                                                                                                                                     | , A                                                 | 東京プリンスホテル<br>Tokyo Prince Hotel Daimon Str.                                                                                                                                                                                                                                              |
| Constructing               | Steel frame, partially reinforced concrete  I ructured beam  · 35 stories                                                                                                                     | クラブ 東京 ダ<br>Tokyo American Club Tokyo To            | クラブ 東京がアー<br>Tokyo American Bub Tokyo Tower<br>本73種類で<br>Arabanebashi Sm.<br>本73種類で<br>生ま73種の<br>生ま73種の<br>たまた<br>大江戸録<br>の色もし加e<br>たいの<br>たいの<br>たいの<br>したの<br>したの<br>たいの<br>したの<br>たいの<br>たいの<br>たいの<br>たいの<br>したの<br>たいの<br>したの<br>たいの<br>たいの<br>たいの<br>たいの<br>たいの<br>たいの<br>たいの<br>た |
| Location                   | 3-8-2 Shiba, Minato-ku, Tokyo                                                                                                                                                                 | Akabanebashi Stn.                                   |                                                                                                                                                                                                                                                                                          |
| Trains                     | Shibakoen Stn., Mita Line (4-min.<br>)<br>Akabanebashi Stn., Oedo Line (6-<br>walk)                                                                                                           | Walk<br>三田国際ビル<br>Mita Kokusai Bidg<br>通<br>1)<br>空 | 支公理<br>Shibe Park<br>・NTT の<br>NTT の<br>Tour ZAG アネックスス meno<br>Tour ZAG アネックス meno<br>NEC・                                                                                                                                                                                              |