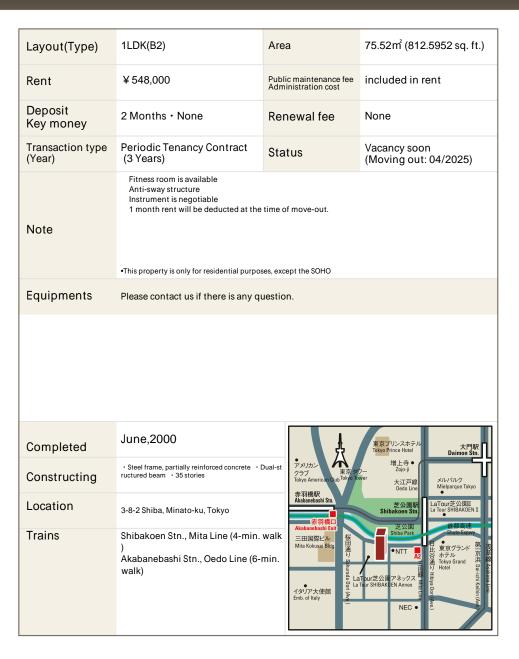

## La Tour Shibakoen Apartment No. 2506 (25F)

Update Date: 2025/4/1 Next scheduled update date: Anytime

- 1 Lease guarantee agreement: required (by a guarantee company designated by us)
  Guarantee fee: 30% of lease for the first year, 8,000 yen/year for the second and subsequent years
  Fees may vary depending on the guarantee company contact us for more details.
- 2 All rentals are on a first-come-first-served basis.
- 3 Multi-risk home insurance is mandatory.
- 4 Deposits equivalent to one month of rent are non-refundable at the end of the contract.
- 5 If the contract is terminated in less than one year, a penalty equivalent to one-month rent will be applied.
- 6 When disparities arise between the drawing and the actual construction, the actual construction takes precedence.