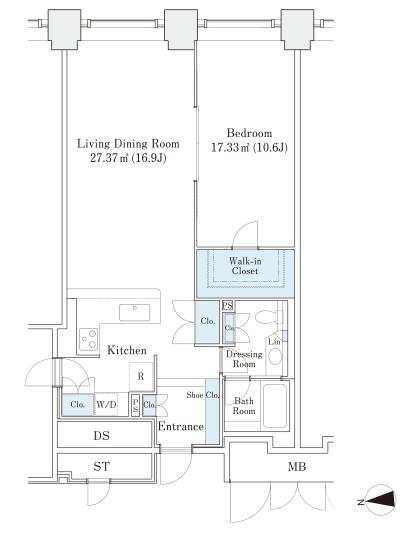

## La Tour Shibakoen Apartment No. 2506 (25F)

Update Date: 2025/4/1 Next scheduled update date: Anytime

- 1 Lease guarantee agreement: required (by a guarantee company designated by us)
  Guarantee fee: 30% of lease for the first year, 8,000 yen/year for the second and subsequent years
  Fees may vary depending on the guarantee company contact us for more details.
- 2 All rentals are on a first-come-first-served basis.
- 3 Multi-risk home insurance is mandatory.
- 4 Deposits equivalent to one month of rent are non-refundable at the end of the contract.
- 5 If the contract is terminated in less than one year, a penalty equivalent to one-month rent will be applied.
- 6 When disparities arise between the drawing and the actual construction, the actual construction takes precedence.