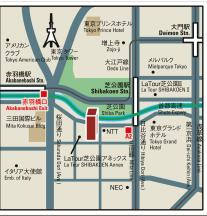

Please contact us if there is any question.

|              |                                                                                                             | _            |
|--------------|-------------------------------------------------------------------------------------------------------------|--------------|
| Completed    | June,2000                                                                                                   |              |
| Constructing | Steel frame, partially reinforced concrete                                                                  | 7<br>2<br>Ti |
| Location     | 3-8-2 Shiba, Minato-ku, Tokyo Shibakoen Stn., Mita Line (4-min. walk ) Akabanebashi Stn., Oedo Line (6-min. |              |
|              |                                                                                                             |              |
| Trains       |                                                                                                             |              |
|              | walk)                                                                                                       |              |
|              |                                                                                                             | E<br>E       |