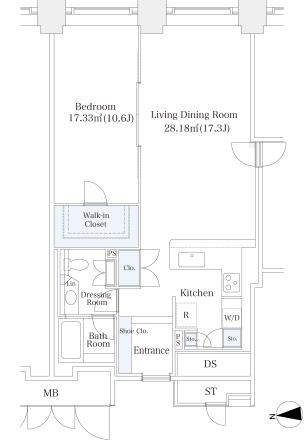

| Layout(Type)               | 1LDK(B3)                                                                                                                                                                                                                                         | Area                                          | 75.81 m² (815.7156 sq. ft.)            |
|----------------------------|--------------------------------------------------------------------------------------------------------------------------------------------------------------------------------------------------------------------------------------------------|-----------------------------------------------|----------------------------------------|
| Rent                       | ¥ 548,000                                                                                                                                                                                                                                        | Public maintenance fee<br>Administration cost | included in rent                       |
| Deposit<br>Key money       | 2 Months • None                                                                                                                                                                                                                                  | Renewal fee                                   | None                                   |
| Transaction type<br>(Year) | Periodic Tenancy Contract<br>(3 Years)                                                                                                                                                                                                           | Status                                        | Move in possible now (After paperwork) |
| Note                       | Limited term contract (3years) Anti-sway structure Fitness room is available Pet is negotiable Instrument is negotiable 1 month rent will be deducted at the time of move-out.  •This property is only for residential purposes, except the SOHO |                                               |                                        |