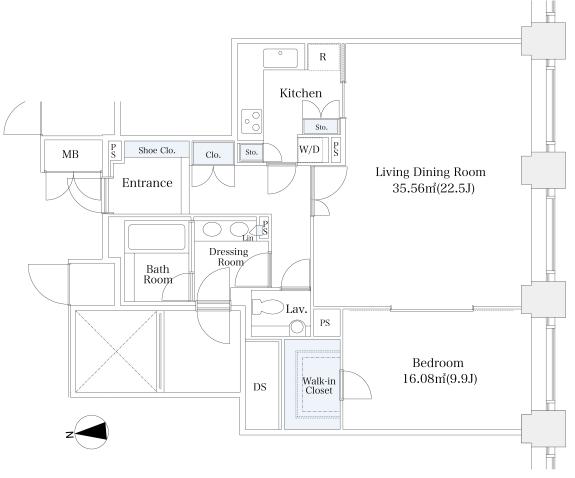

## La Tour Shibakoen Apartment No. 2808 (28F)

Update Date: 2025/1/19 Next scheduled update date: Anytime

- 1 Lease guarantee agreement: required (by a guarantee company designated by us) Guarantee fee: 30% of lease for the first year, 8,000 yen/year for the second and subsequent years Fees may vary depending on the guarantee company - contact us for more details.
- 2 All rentals are on a first-come-first-served basis.
- 3 Multi-risk home insurance is mandatory.
- 4 Deposits equivalent to one month of rent are non-refundable at the end of the contract.
- 5 If the contract is terminated in less than one year, a penalty equivalent to one-month rent will be applied.
- 6 When disparities arise between the drawing and the actual construction, the actual construction takes precedence.