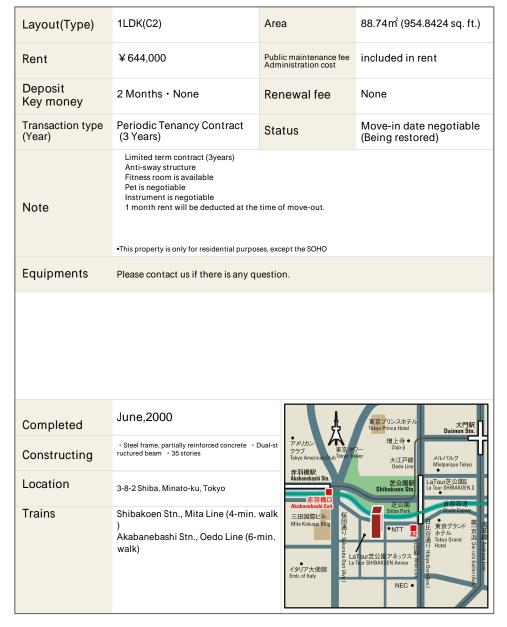

## La Tour Shibakoen Apartment No. 2808 (28F)

Update Date: 2025/1/19 Next scheduled update date: Anytime

- 1 Lease guarantee agreement: required (by a guarantee company designated by us) Guarantee fee: 30% of lease for the first year, 8,000 yen/year for the second and subsequent years Fees may vary depending on the guarantee company - contact us for more details.
- 2 All rentals are on a first-come-first-served basis.
- 3 Multi-risk home insurance is mandatory.
- 4 Deposits equivalent to one month of rent are non-refundable at the end of the contract.
- 5 If the contract is terminated in less than one year, a penalty equivalent to one-month rent will be applied.
- 6 When disparities arise between the drawing and the actual construction, the actual construction takes precedence.