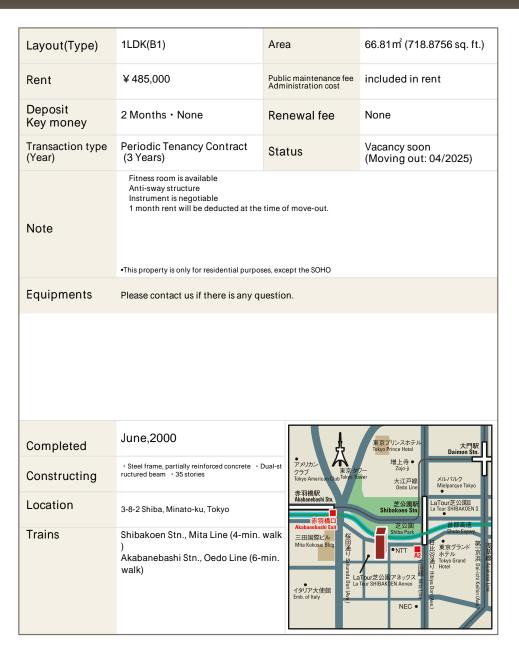

## La Tour Shibakoen Apartment No. 3004 (30F)

Update Date: 2025/4/1 Next scheduled update date: Anytime

- 1 Lease guarantee agreement: required (by a guarantee company designated by us) Guarantee fee: 30% of lease for the first year, 8,000 yen/year for the second and subsequent years Fees may vary depending on the guarantee company - contact us for more details.
- 2 All rentals are on a first-come-first-served basis.
- 3 Multi-risk home insurance is mandatory.
- 4 Deposits equivalent to one month of rent are non-refundable at the end of the contract.
- 5 If the contract is terminated in less than one year, a penalty equivalent to one-month rent will be applied.
- 6 When disparities arise between the drawing and the actual construction, the actual construction takes precedence.