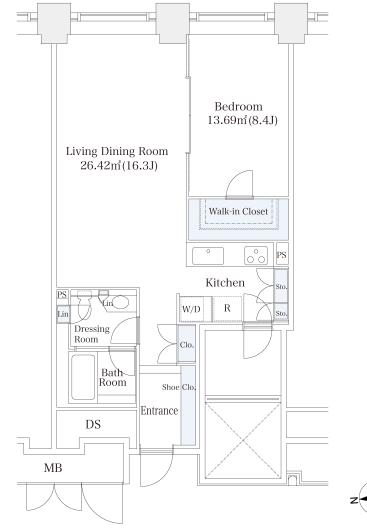

## La Tour Shibakoen Apartment No. 3004 (30F)

Update Date: 2025/4/1 Next scheduled update date: Anytime





- 1 Lease guarantee agreement: required (by a guarantee company designated by us) Guarantee fee: 30% of lease for the first year, 8,000 yen/year for the second and subsequent years Fees may vary depending on the guarantee company - contact us for more details.
- 2 All rentals are on a first-come-first-served basis.
- 3 Multi-risk home insurance is mandatory.
- 4 Deposits equivalent to one month of rent are non-refundable at the end of the contract.
- 5 If the contract is terminated in less than one year, a penalty equivalent to one-month rent will be applied.
- 6 When disparities arise between the drawing and the actual construction, the actual construction takes precedence.

Sumitomo Realty & Development Co., Ltd.

Shinjuku NS Building, 2-4-1, Nishi-Shinjuku Shinjuku-ku, Tokyo 163-0820