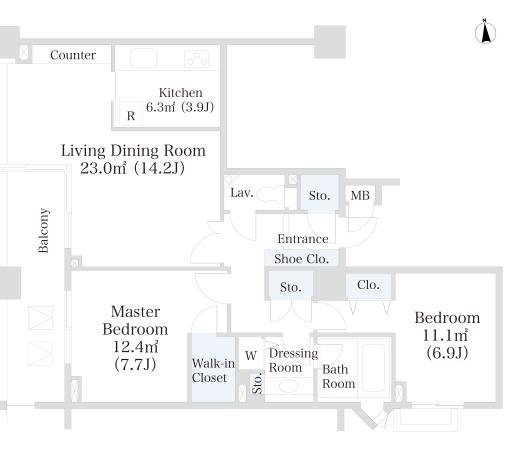

## La Tour Shibakoen Annex Apartment No. 407 (4F)

Update Date : 2025/4/19 Next scheduled update date: Anytime

- 1 Lease guarantee agreement: required (by a guarantee company designated by us) Guarantee fee: 30% of lease for the first year, 8,000 yen/year for the second and subsequent years Fees may vary depending on the guarantee company - contact us for more details.
- 2 All rentals are on a first-come-first-served basis.
- 3 Multi-risk home insurance is mandatory.
- 4 Deposits equivalent to one month of rent are non-refundable at the end of the contract.
- 5 If the contract is terminated in less than one year, a penalty equivalent to one-month rent will be applied.
- 6 When disparities arise between the drawing and the actual construction, the actual construction takes precedence.