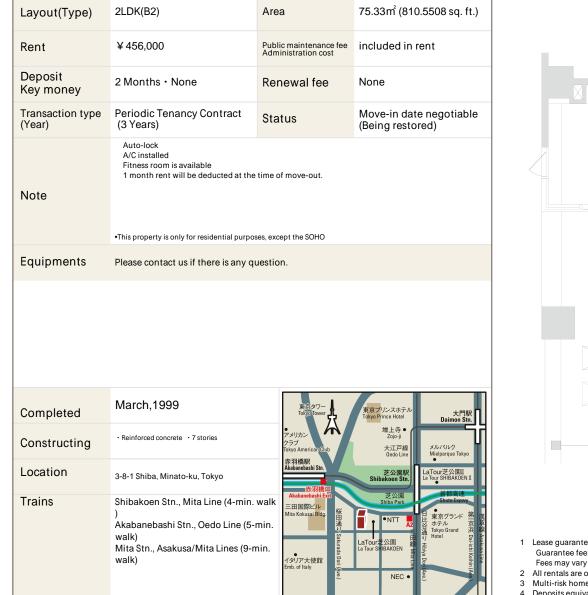

## La Tour Shibakoen Annex Apartment No. 407 (4F)

Update Date : 2025/4/19 Next scheduled update date: Anytime

- 1 Lease guarantee agreement: required (by a guarantee company designated by us) Guarantee fee: 30% of lease for the first year, 8,000 yen/year for the second and subsequent years Fees may vary depending on the guarantee company - contact us for more details.
- 2 All rentals are on a first-come-first-served basis.
- 3 Multi-risk home insurance is mandatory.
- 4 Deposits equivalent to one month of rent are non-refundable at the end of the contract.
- 5 If the contract is terminated in less than one year, a penalty equivalent to one-month rent will be applied.
- 6 When disparities arise between the drawing and the actual construction, the actual construction takes precedence.