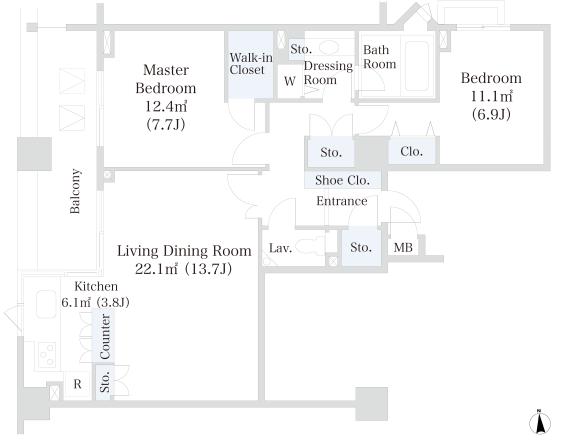

## La Tour Shibakoen Annex Apartment No. 504 (5F)

Update Date: 2025/1/19 Next scheduled update date: Anytime





- 1 Lease guarantee agreement: required (by a guarantee company designated by us)
  Guarantee fee: 30% of lease for the first year, 8,000 yen/year for the second and subsequent years
  Fees may vary depending on the guarantee company contact us for more details.
- 2 All rentals are on a first-come-first-served basis.
- 3 Multi-risk home insurance is mandatory.
- 4 Deposits equivalent to one month of rent are non-refundable at the end of the contract.
- 5 If the contract is terminated in less than one year, a penalty equivalent to one-month rent will be applied.
- 6 When disparities arise between the drawing and the actual construction, the actual construction takes precedence.

Sumitomo Realty & Development Co., Ltd.

Shinjuku NS Building, 2-4-1, Nishi-Shinjuku Shinjuku-ku, Tokyo 163-082