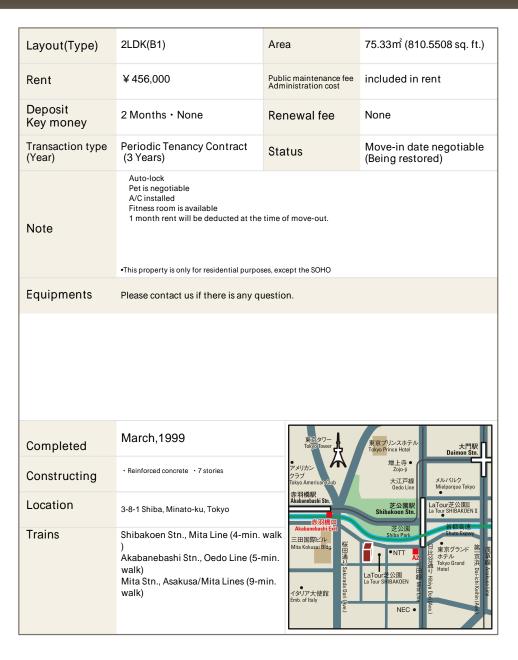

## La Tour Shibakoen Annex Apartment No. 504 (5F)

Update Date: 2025/1/19 Next scheduled update date: Anytime

- 1 Lease guarantee agreement: required (by a guarantee company designated by us)
  Guarantee fee: 30% of lease for the first year, 8,000 yen/year for the second and subsequent years
  Fees may vary depending on the guarantee company contact us for more details.
- 2 All rentals are on a first-come-first-served basis.
- 3 Multi-risk home insurance is mandatory.
- 4 Deposits equivalent to one month of rent are non-refundable at the end of the contract.
- 5 If the contract is terminated in less than one year, a penalty equivalent to one-month rent will be applied.
- 6 When disparities arise between the drawing and the actual construction, the actual construction takes precedence.