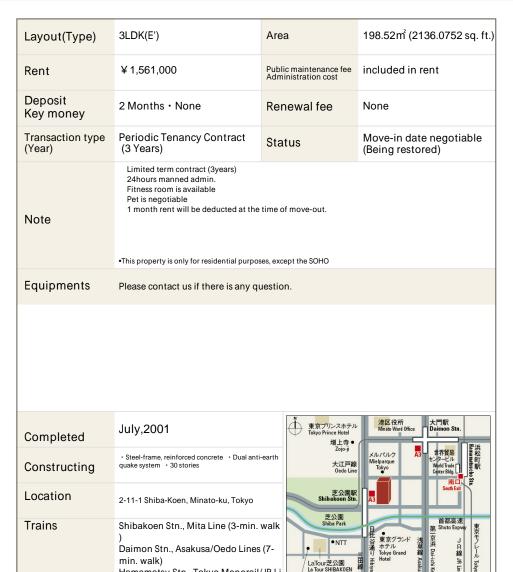

## La Tour Shibakoen II Apartment No. 2703 (27F)

Update Date: 2025/1/19 Next scheduled update date: Anytime

- 1 Lease guarantee agreement: required (by a guarantee company designated by us) Guarantee fee: 30% of lease for the first year, 8,000 yen/year for the second and subsequent years Fees may vary depending on the guarantee company - contact us for more details.
- All rentals are on a first-come-first-served basis.
- Multi-risk home insurance is mandatory.
- Deposits equivalent to one month of rent are non-refundable at the end of the contract.
- 5 If the contract is terminated in less than one year, a penalty equivalent to one-month rent will be applied.
- 6 When disparities arise between the drawing and the actual construction, the actual construction takes precedence.