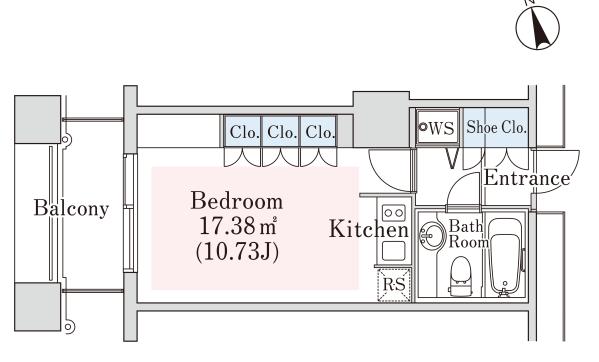

## La Tour Kagurazaka Apartment No. 210 (2F)

Update Date: 2024/11/23 Next scheduled update date: Anytime

| Layout(Type)            | 1R(D1)                                                                                                                                                                                                                        | Area                                          | 28.19m² (303.3244 sq. ft.)                                                                                                                                                                                                                                                                                                                                                                                                                                                                                                                                                                                                                                                                                                                                                                                                                                                                                                                                                                                                                                                                                                                                                                                                                                                                                                                                                                                                                                                                                                                                                                                                                                                                                                                                                                                                                                                                                                                                                                                                                                                                                                  |  |
|-------------------------|-------------------------------------------------------------------------------------------------------------------------------------------------------------------------------------------------------------------------------|-----------------------------------------------|-----------------------------------------------------------------------------------------------------------------------------------------------------------------------------------------------------------------------------------------------------------------------------------------------------------------------------------------------------------------------------------------------------------------------------------------------------------------------------------------------------------------------------------------------------------------------------------------------------------------------------------------------------------------------------------------------------------------------------------------------------------------------------------------------------------------------------------------------------------------------------------------------------------------------------------------------------------------------------------------------------------------------------------------------------------------------------------------------------------------------------------------------------------------------------------------------------------------------------------------------------------------------------------------------------------------------------------------------------------------------------------------------------------------------------------------------------------------------------------------------------------------------------------------------------------------------------------------------------------------------------------------------------------------------------------------------------------------------------------------------------------------------------------------------------------------------------------------------------------------------------------------------------------------------------------------------------------------------------------------------------------------------------------------------------------------------------------------------------------------------------|--|
| Rent                    | ¥ 163,000                                                                                                                                                                                                                     | Public maintenance fee<br>Administration cost | included in rent                                                                                                                                                                                                                                                                                                                                                                                                                                                                                                                                                                                                                                                                                                                                                                                                                                                                                                                                                                                                                                                                                                                                                                                                                                                                                                                                                                                                                                                                                                                                                                                                                                                                                                                                                                                                                                                                                                                                                                                                                                                                                                            |  |
| Deposit<br>Key money    | 2 Months • None                                                                                                                                                                                                               | Renewal fee                                   | None                                                                                                                                                                                                                                                                                                                                                                                                                                                                                                                                                                                                                                                                                                                                                                                                                                                                                                                                                                                                                                                                                                                                                                                                                                                                                                                                                                                                                                                                                                                                                                                                                                                                                                                                                                                                                                                                                                                                                                                                                                                                                                                        |  |
| Transaction type (Year) | Periodic Tenancy Contract<br>(3 Years)                                                                                                                                                                                        | Status                                        | Vacancy soon<br>(Moving out: 12/2024)                                                                                                                                                                                                                                                                                                                                                                                                                                                                                                                                                                                                                                                                                                                                                                                                                                                                                                                                                                                                                                                                                                                                                                                                                                                                                                                                                                                                                                                                                                                                                                                                                                                                                                                                                                                                                                                                                                                                                                                                                                                                                       |  |
| Note                    | Limited term contract (3years) quake-absorbing structure Fitness room is available Pet is negotiable 1 month rent will be deducted at the time of move-out.  *This property is only for residential purposes, except the SOHO |                                               |                                                                                                                                                                                                                                                                                                                                                                                                                                                                                                                                                                                                                                                                                                                                                                                                                                                                                                                                                                                                                                                                                                                                                                                                                                                                                                                                                                                                                                                                                                                                                                                                                                                                                                                                                                                                                                                                                                                                                                                                                                                                                                                             |  |
| Equipments              | Please contact us if there is any question.                                                                                                                                                                                   |                                               |                                                                                                                                                                                                                                                                                                                                                                                                                                                                                                                                                                                                                                                                                                                                                                                                                                                                                                                                                                                                                                                                                                                                                                                                                                                                                                                                                                                                                                                                                                                                                                                                                                                                                                                                                                                                                                                                                                                                                                                                                                                                                                                             |  |
|                         | Sentember 2002                                                                                                                                                                                                                | 江戸川橋駅                                         | 住友不動産飯田橋ビル3号館                                                                                                                                                                                                                                                                                                                                                                                                                                                                                                                                                                                                                                                                                                                                                                                                                                                                                                                                                                                                                                                                                                                                                                                                                                                                                                                                                                                                                                                                                                                                                                                                                                                                                                                                                                                                                                                                                                                                                                                                                                                                                                               |  |
| Completed               | September,2002                                                                                                                                                                                                                | Edogawabashi Stn.                             | Edogawabashi Sh.  Edogawabashi Sh.  Elizatini Riching (1995 Sh. 1995 Sh. |  |
| Constructing            | Reinforced concrete, partial steel frame                                                                                                                                                                                      | arthqu 有梁町線<br>Yurakucho Line                 |                                                                                                                                                                                                                                                                                                                                                                                                                                                                                                                                                                                                                                                                                                                                                                                                                                                                                                                                                                                                                                                                                                                                                                                                                                                                                                                                                                                                                                                                                                                                                                                                                                                                                                                                                                                                                                                                                                                                                                                                                                                                                                                             |  |
| Location                | 12-1 Nishi-Gokencho, Shinjuku-ku, Tok                                                                                                                                                                                         | уо                                            |                                                                                                                                                                                                                                                                                                                                                                                                                                                                                                                                                                                                                                                                                                                                                                                                                                                                                                                                                                                                                                                                                                                                                                                                                                                                                                                                                                                                                                                                                                                                                                                                                                                                                                                                                                                                                                                                                                                                                                                                                                                                                                                             |  |
| Trains                  | Edogawabashi Stn., Yurakucho Lii<br>-min. walk)<br>Kagurazaka Stn., Tozai Line (9-mir<br>lk)                                                                                                                                  | n. Wa 神楽坂駅 Kagurazaka Stu.                    |                                                                                                                                                                                                                                                                                                                                                                                                                                                                                                                                                                                                                                                                                                                                                                                                                                                                                                                                                                                                                                                                                                                                                                                                                                                                                                                                                                                                                                                                                                                                                                                                                                                                                                                                                                                                                                                                                                                                                                                                                                                                                                                             |  |