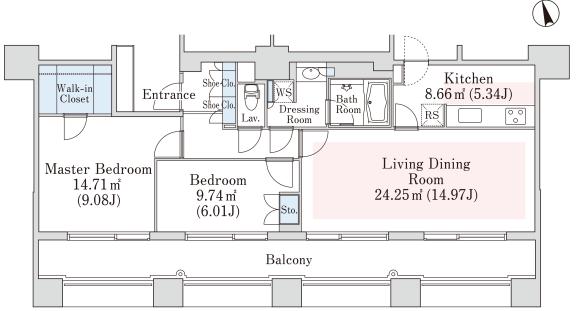

## La Tour Kagurazaka Apartment No. 411 (4F)

Update Date: 2025/4/1 Next scheduled update date: Anytime





- 1 Lease guarantee agreement: required (by a guarantee company designated by us) Guarantee fee: 30% of lease for the first year, 8,000 yen/year for the second and subsequent years Fees may vary depending on the guarantee company - contact us for more details.
- 2 All rentals are on a first-come-first-served basis.
- 3 Multi-risk home insurance is mandatory.
- 4 Deposits equivalent to one month of rent are non-refundable at the end of the contract.
- 5 If the contract is terminated in less than one year, a penalty equivalent to one-month rent will be applied.
- 6 When disparities arise between the drawing and the actual construction, the actual construction takes precedence.

Sumitomo Realty & Development Co., Ltd.

Shinjuku NS Building, 2-4-1, Nishi-Shinjuku Shinjuku-ku, Tokyo 163-0820