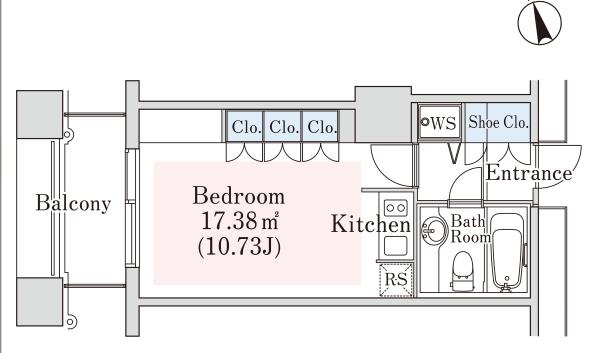

## La Tour Kagurazaka Apartment No. 509 (5F)

Update Date: 2024/11/23 Next scheduled update date: Anytime

| Layout(Type)            | 1R(D1)                                                                                                                                                                                                                        | Area                                          | 28.19m² (303.3244 sq. ft.)                                          |
|-------------------------|-------------------------------------------------------------------------------------------------------------------------------------------------------------------------------------------------------------------------------|-----------------------------------------------|---------------------------------------------------------------------|
| Rent                    | ¥ 166,000                                                                                                                                                                                                                     | Public maintenance fee<br>Administration cost | included in rent                                                    |
| Deposit<br>Key money    | 2 Months • None                                                                                                                                                                                                               | Renewal fee                                   | None                                                                |
| Transaction type (Year) | Periodic Tenancy Contract<br>(3 Years)                                                                                                                                                                                        | Status                                        | Vacancy soon<br>(Moving out: 12/2025)                               |
| Note                    | Limited term contract (3years) quake-absorbing structure Fitness room is available Pet is negotiable 1 month rent will be deducted at the time of move-out.  •This property is only for residential purposes, except the SOHO |                                               |                                                                     |
| Equipments              | Please contact us if there is any question.                                                                                                                                                                                   |                                               |                                                                     |
|                         |                                                                                                                                                                                                                               |                                               |                                                                     |
|                         |                                                                                                                                                                                                                               |                                               |                                                                     |
| Completed               | September,2002                                                                                                                                                                                                                |                                               | 住友不動産飯田橋ビル3号館<br>Jumtomo Fudosan lidotashi Bidg, No.3<br>JABE FIJBI |
| Completed Constructing  | September, 2002  Reinforced concrete, partial steel frame • Ea ake-resistant structure • 24 stories                                                                                                                           |                                               | Sumtomo Fudosan lidabashi Bldg, No.3<br>山版印刷<br>Toppan<br>Toppan    |
|                         | · Reinforced concrete, partial steel frame · Ea                                                                                                                                                                               | 有楽可隸<br>Warakucho Line                        | Sumitomo Fudosan lidabashi Bldg. No.3<br>凸版印刷<br>Toppan<br>Toppan   |