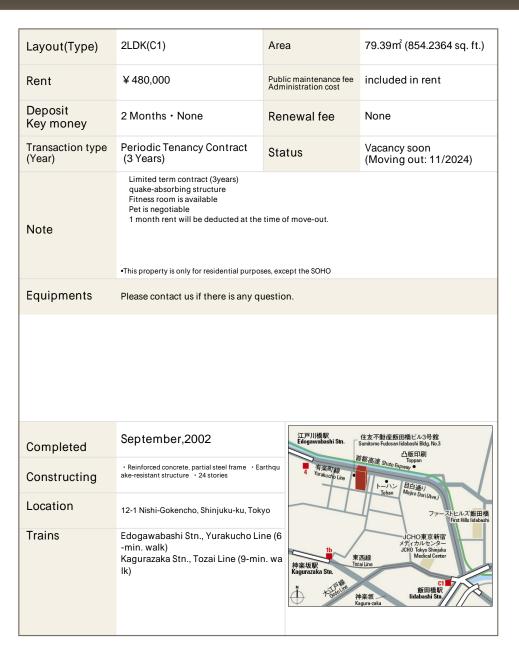

## La Tour Kagurazaka Apartment No. 609 (6F)

Update Date: 2024/11/23 Next scheduled update date: Anytime

- 1 Lease guarantee agreement: required (by a guarantee company designated by us)
  Guarantee fee: 30% of lease for the first year, 8,000 yen/year for the second and subsequent years
  Fees may vary depending on the guarantee company contact us for more details.
- 2 All rentals are on a first-come-first-served basis.
- 3 Multi-risk home insurance is mandatory.
- 4 Deposits equivalent to one month of rent are non-refundable at the end of the contract.
- 5 If the contract is terminated in less than one year, a penalty equivalent to one-month rent will be applied.
- 6 When disparities arise between the drawing and the actual construction, the actual construction takes precedence.