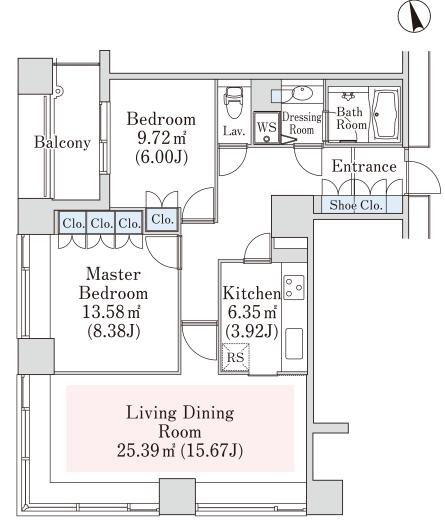

## La Tour Kagurazaka Apartment No. 609 (6F)

Update Date: 2024/11/23 Next scheduled update date: Anytime

- 1 Lease guarantee agreement: required (by a guarantee company designated by us)
  Guarantee fee: 30% of lease for the first year, 8,000 yen/year for the second and subsequent years
  Fees may vary depending on the guarantee company contact us for more details.
- 2 All rentals are on a first-come-first-served basis.
- 3 Multi-risk home insurance is mandatory.
- 4 Deposits equivalent to one month of rent are non-refundable at the end of the contract.
- 5 If the contract is terminated in less than one year, a penalty equivalent to one-month rent will be applied.
- 6 When disparities arise between the drawing and the actual construction, the actual construction takes precedence.