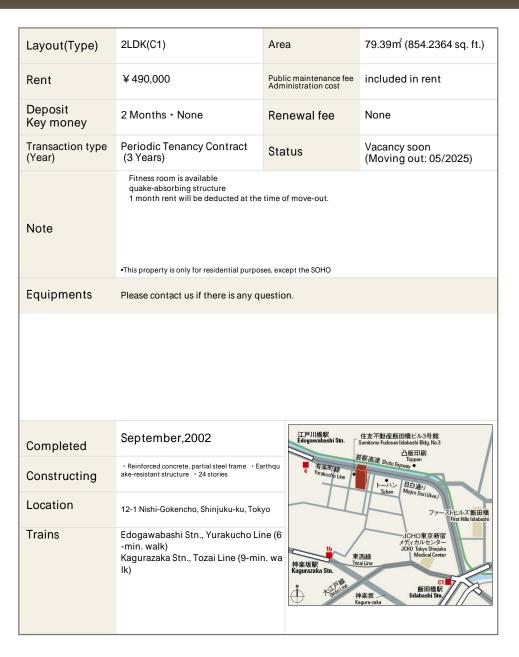

## La Tour Kagurazaka Apartment No. 709 (7F)

Update Date: 2025/4/19 Next scheduled update date: Anytime

- 1 Lease guarantee agreement: required (by a guarantee company designated by us) Guarantee fee: 30% of lease for the first year, 8,000 yen/year for the second and subsequent years Fees may vary depending on the guarantee company - contact us for more details.
- 2 All rentals are on a first-come-first-served basis.
- 3 Multi-risk home insurance is mandatory.
- 4 Deposits equivalent to one month of rent are non-refundable at the end of the contract.
- 5 If the contract is terminated in less than one year, a penalty equivalent to one-month rent will be applied.
- 6 When disparities arise between the drawing and the actual construction, the actual construction takes precedence.