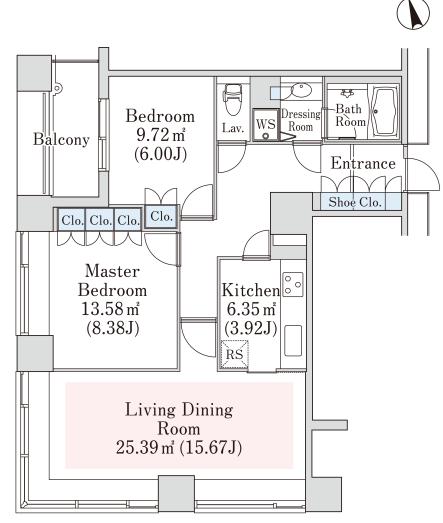

## La Tour Kagurazaka Apartment No. 709 (7F)

Update Date: 2025/4/19 Next scheduled update date: Anytime

- 1 Lease guarantee agreement: required (by a guarantee company designated by us) Guarantee fee: 30% of lease for the first year, 8,000 yen/year for the second and subsequent years Fees may vary depending on the guarantee company - contact us for more details.
- 2 All rentals are on a first-come-first-served basis.
- 3 Multi-risk home insurance is mandatory.
- 4 Deposits equivalent to one month of rent are non-refundable at the end of the contract.
- 5 If the contract is terminated in less than one year, a penalty equivalent to one-month rent will be applied.
- 6 When disparities arise between the drawing and the actual construction, the actual construction takes precedence.