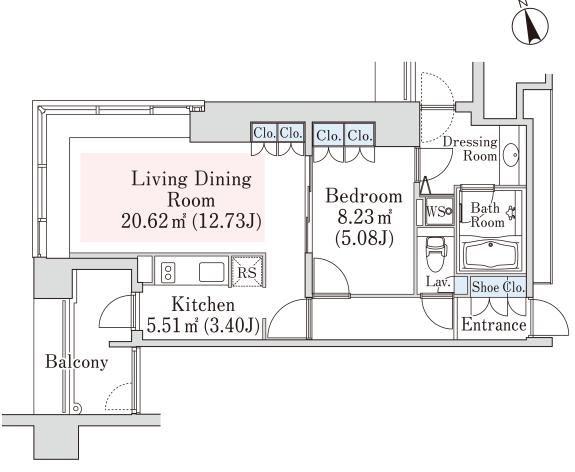

## La Tour Kagurazaka Apartment No. 1205 (12F)

Update Date: 2024/11/23 Next scheduled update date: Anytime





- 1 Lease guarantee agreement: required (by a guarantee company designated by us)
  Guarantee fee: 30% of lease for the first year, 8,000 yen/year for the second and subsequent years
  Fees may vary depending on the guarantee company contact us for more details.
- 2 All rentals are on a first-come-first-served basis.
- 3 Multi-risk home insurance is mandatory.
- 4 Deposits equivalent to one month of rent are non-refundable at the end of the contract.
- 5 If the contract is terminated in less than one year, a penalty equivalent to one-month rent will be applied.
- 6 When disparities arise between the drawing and the actual construction, the actual construction takes precedence.

Sumitomo Realty & Development Co., Ltd.

Shinjuku NS Building, 2-4-1, Nishi-Shinjuku Shinjuku-ku, Tokyo 163-082