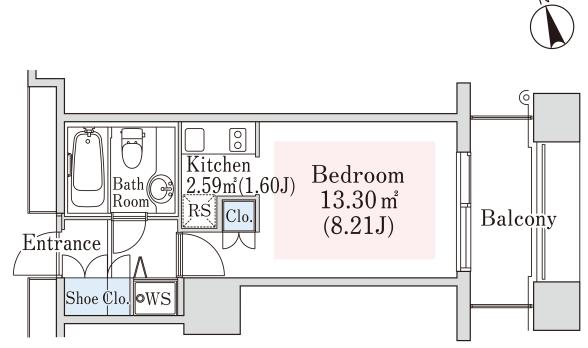

| Layout(Type)               | 1R(H4)                                                                                                                                                                                                                        | Area                                          | 25.08m² (269.8608 sq. ft.)                                                                                                                                                                                                                                                                                                                                                                                                                                                                                                                                                                                                                                                                                                                                                                                                                                                                                                                                                                                                                                                                                                                                                                                                                                                                                                                                                                                                                                                                                                                                                                                                                                                                                                                                                                                                                                                                                                                                                                                                                                                                                                   |  |
|----------------------------|-------------------------------------------------------------------------------------------------------------------------------------------------------------------------------------------------------------------------------|-----------------------------------------------|------------------------------------------------------------------------------------------------------------------------------------------------------------------------------------------------------------------------------------------------------------------------------------------------------------------------------------------------------------------------------------------------------------------------------------------------------------------------------------------------------------------------------------------------------------------------------------------------------------------------------------------------------------------------------------------------------------------------------------------------------------------------------------------------------------------------------------------------------------------------------------------------------------------------------------------------------------------------------------------------------------------------------------------------------------------------------------------------------------------------------------------------------------------------------------------------------------------------------------------------------------------------------------------------------------------------------------------------------------------------------------------------------------------------------------------------------------------------------------------------------------------------------------------------------------------------------------------------------------------------------------------------------------------------------------------------------------------------------------------------------------------------------------------------------------------------------------------------------------------------------------------------------------------------------------------------------------------------------------------------------------------------------------------------------------------------------------------------------------------------------|--|
| Rent                       | ¥ 160,000                                                                                                                                                                                                                     | Public maintenance fee<br>Administration cost | included in rent                                                                                                                                                                                                                                                                                                                                                                                                                                                                                                                                                                                                                                                                                                                                                                                                                                                                                                                                                                                                                                                                                                                                                                                                                                                                                                                                                                                                                                                                                                                                                                                                                                                                                                                                                                                                                                                                                                                                                                                                                                                                                                             |  |
| Deposit<br>Key money       | 2 Months · None                                                                                                                                                                                                               | Renewal fee                                   | None                                                                                                                                                                                                                                                                                                                                                                                                                                                                                                                                                                                                                                                                                                                                                                                                                                                                                                                                                                                                                                                                                                                                                                                                                                                                                                                                                                                                                                                                                                                                                                                                                                                                                                                                                                                                                                                                                                                                                                                                                                                                                                                         |  |
| Transaction type<br>(Year) | Periodic Tenancy Contract<br>(3 Years)                                                                                                                                                                                        | Status                                        | Move in possible now (After paperwork)                                                                                                                                                                                                                                                                                                                                                                                                                                                                                                                                                                                                                                                                                                                                                                                                                                                                                                                                                                                                                                                                                                                                                                                                                                                                                                                                                                                                                                                                                                                                                                                                                                                                                                                                                                                                                                                                                                                                                                                                                                                                                       |  |
| Note                       | Limited term contract (3years) quake-absorbing structure Fitness room is available Pet is negotiable 1 month rent will be deducted at the time of move-out.  •This property is only for residential purposes, except the SOHO |                                               |                                                                                                                                                                                                                                                                                                                                                                                                                                                                                                                                                                                                                                                                                                                                                                                                                                                                                                                                                                                                                                                                                                                                                                                                                                                                                                                                                                                                                                                                                                                                                                                                                                                                                                                                                                                                                                                                                                                                                                                                                                                                                                                              |  |
| Equipments                 | Please contact us if there is any question.                                                                                                                                                                                   |                                               |                                                                                                                                                                                                                                                                                                                                                                                                                                                                                                                                                                                                                                                                                                                                                                                                                                                                                                                                                                                                                                                                                                                                                                                                                                                                                                                                                                                                                                                                                                                                                                                                                                                                                                                                                                                                                                                                                                                                                                                                                                                                                                                              |  |
|                            |                                                                                                                                                                                                                               |                                               |                                                                                                                                                                                                                                                                                                                                                                                                                                                                                                                                                                                                                                                                                                                                                                                                                                                                                                                                                                                                                                                                                                                                                                                                                                                                                                                                                                                                                                                                                                                                                                                                                                                                                                                                                                                                                                                                                                                                                                                                                                                                                                                              |  |
| Completed                  | September,2002                                                                                                                                                                                                                |                                               | 住友不動産飯田橋ビル3号館<br>Sumitomo Fudosan lidabashi Bldg. No.3<br>凸版印刷                                                                                                                                                                                                                                                                                                                                                                                                                                                                                                                                                                                                                                                                                                                                                                                                                                                                                                                                                                                                                                                                                                                                                                                                                                                                                                                                                                                                                                                                                                                                                                                                                                                                                                                                                                                                                                                                                                                                                                                                                                                               |  |
| Constructing               | Reinforced concrete, partial steel frame                                                                                                                                                                                      | 有楽町線<br>Yurakucho Line                        | 白藤 川柳 古藤彦 Shuto Expusy • 「日白蓮り」 Topan To |  |
| Location                   | 12-1 Nishi-Gokencho, Shinjuku-ku, Tok                                                                                                                                                                                         | уо                                            | Tohan Majiro Dori (Avg.) ファーストセルス 飯田 Mi                                                                                                                                                                                                                                                                                                                                                                                                                                                                                                                                                                                                                                                                                                                                                                                                                                                                                                                                                                                                                                                                                                                                                                                                                                                                                                                                                                                                                                                                                                                                                                                                                                                                                                                                                                                                                                                                                                                                                                                                                                                                                      |  |
| Trains                     | Edogawabashi Stn., Yurakucho Lii                                                                                                                                                                                              | ne (6                                         | JCHO東京新宿<br>メディカルセンター                                                                                                                                                                                                                                                                                                                                                                                                                                                                                                                                                                                                                                                                                                                                                                                                                                                                                                                                                                                                                                                                                                                                                                                                                                                                                                                                                                                                                                                                                                                                                                                                                                                                                                                                                                                                                                                                                                                                                                                                                                                                                                        |  |