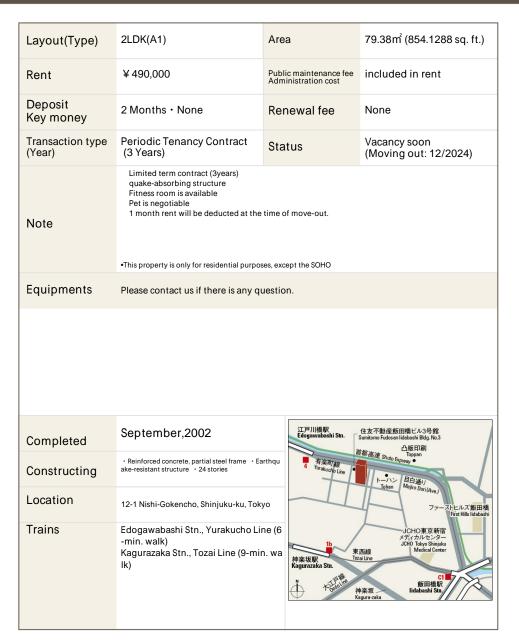

## La Tour Kagurazaka Apartment No. 1601 (16F)

Update Date: 2024/11/23 Next scheduled update date: Anytime

- 1 Lease guarantee agreement: required (by a guarantee company designated by us)
  Guarantee fee: 30% of lease for the first year, 8,000 yen/year for the second and subsequent years
  Fees may vary depending on the guarantee company contact us for more details.
- 2 All rentals are on a first-come-first-served basis.
- 3 Multi-risk home insurance is mandatory.
- 4 Deposits equivalent to one month of rent are non-refundable at the end of the contract.
- 5 If the contract is terminated in less than one year, a penalty equivalent to one-month rent will be applied.
- 6 When disparities arise between the drawing and the actual construction, the actual construction takes precedence.