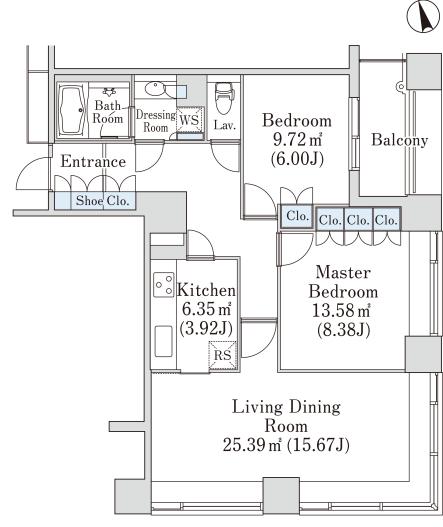

## La Tour Kagurazaka Apartment No. 1601 (16F)

Update Date: 2024/11/23 Next scheduled update date: Anytime

- 1 Lease guarantee agreement: required (by a guarantee company designated by us)
  Guarantee fee: 30% of lease for the first year, 8,000 yen/year for the second and subsequent years
  Fees may vary depending on the guarantee company contact us for more details.
- 2 All rentals are on a first-come-first-served basis.
- 3 Multi-risk home insurance is mandatory.
- 4 Deposits equivalent to one month of rent are non-refundable at the end of the contract.
- 5 If the contract is terminated in less than one year, a penalty equivalent to one-month rent will be applied.
- 6 When disparities arise between the drawing and the actual construction, the actual construction takes precedence.