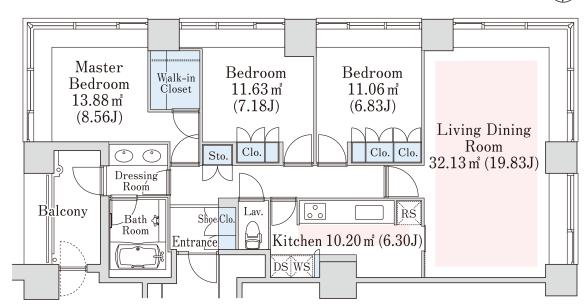

r>トーハン 目白速り<br>Johan Mejiro Dar(Ava,)                                                                                                                                                                                              |
|                                                                   | Periodic Tenancy Contract (3 Years)  Fitness room is available quake-absorbing structure 1 month rent will be deducted at the  *This property is only for residential purpos  Please contact us if there is any quality of the second of the sec | Periodic Tenancy Contract (3 Years)  Fitness room is available quake-absorbing structure 1 month rent will be deducted at the time of move-out.  •This property is only for residential purposes, except the SOHO  Please contact us if there is any question. |



- 1 Lease guarantee agreement: required (by a guarantee company designated by us) Guarantee fee: 30% of lease for the first year, 8,000 yen/year for the second and subsequent years Fees may vary depending on the guarantee company - contact us for more details.
- 2 All rentals are on a first-come-first-served basis.
- 3 Multi-risk home insurance is mandatory.
- 4 Deposits equivalent to one month of rent are non-refundable at the end of the contract.
- 5 If the contract is terminated in less than one year, a penalty equivalent to one-month rent will be applied.
- 6 When disparities arise between the drawing and the actual construction, the actual construction takes precedence.

Sumitomo Realty & Development Co., Ltd.

12-1 Nishi-Gokencho, Shinjuku-ku, Tokyo

-min. walk)

Edogawabashi Stn.,