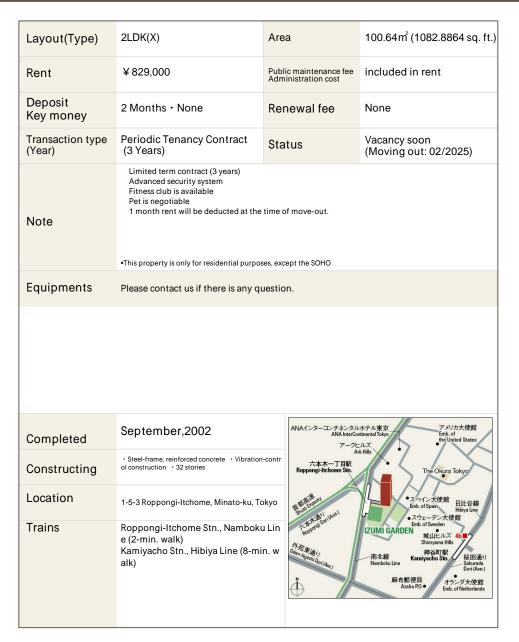

## Izumi Garden Residence Apartment No. 101 (1F)

Update Date: 2025/1/19 Next scheduled update date: Anytime

- 1 Lease guarantee agreement: required (by a guarantee company designated by us)
  Guarantee fee: 30% of lease for the first year, 8,000 yen/year for the second and subsequent years
  Fees may vary depending on the guarantee company contact us for more details.
- 2 All rentals are on a first-come-first-served basis.
- 3 Multi-risk home insurance is mandatory.
- 4 Deposits equivalent to one month of rent are non-refundable at the end of the contract.
- 5 If the contract is terminated in less than one year, a penalty equivalent to one-month rent will be applied.
- 6 When disparities arise between the drawing and the actual construction, the actual construction takes precedence.