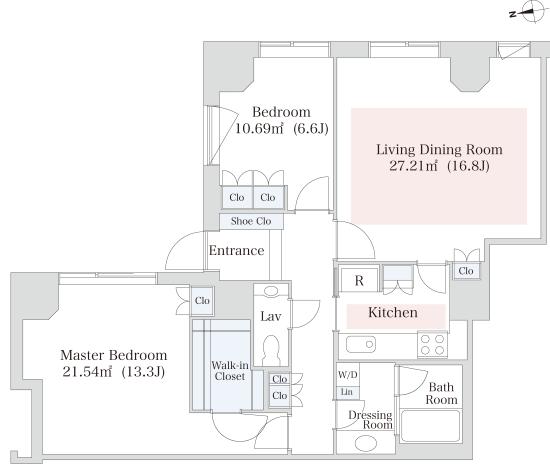

## Izumi Garden Residence Apartment No. 101 (1F)

Update Date: 2025/1/19 Next scheduled update date: Anytime





- 1 Lease guarantee agreement: required (by a guarantee company designated by us)
  Guarantee fee: 30% of lease for the first year, 8,000 yen/year for the second and subsequent years
  Fees may vary depending on the guarantee company contact us for more details.
- 2 All rentals are on a first-come-first-served basis.
- 3 Multi-risk home insurance is mandatory.
- 4 Deposits equivalent to one month of rent are non-refundable at the end of the contract.
- 5 If the contract is terminated in less than one year, a penalty equivalent to one-month rent will be applied.
- 6 When disparities arise between the drawing and the actual construction, the actual construction takes precedence.

Sumitomo Realty & Development Co., Ltd.

Shinjuku NS Building, 2-4-1, Nishi-Shinjuku Shinjuku-ku, Tokyo 163-082