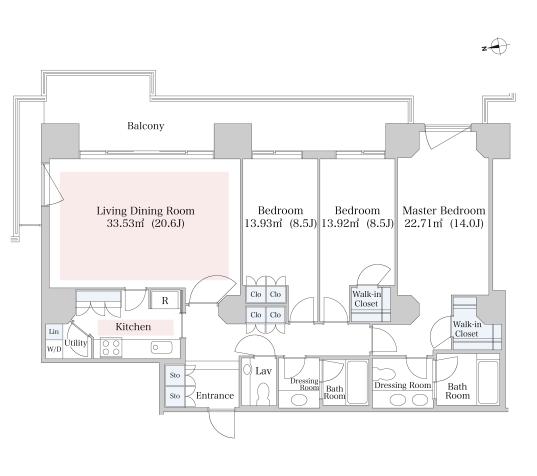

## Izumi Garden Residence Apartment No. 702 (7F)

Update Date : 2025/2/23 Next scheduled update date: Anytime

| Layout(Type)               | 3LDK(B1)                                                                                                                                       | Area                                                          | 137.12m <sup>2</sup> (1475.4112 sq. ft.)     |
|----------------------------|------------------------------------------------------------------------------------------------------------------------------------------------|---------------------------------------------------------------|----------------------------------------------|
| Rent                       | ¥ 1,459,000                                                                                                                                    | Public maintenance fee<br>Administration cost                 | included in rent                             |
| Deposit<br>Key money       | 2 Months • None                                                                                                                                | Renewal fee                                                   | None                                         |
| Transaction type<br>(Year) | Periodic Tenancy Contract<br>(3 Years)                                                                                                         | Status                                                        | Vacancy soon<br>(Moving out: 03/2025)        |
| Note                       | Fitness club is available<br>Advanced security system<br>1 month rent will be deducted at the<br>•This property is only for residential purpos |                                                               |                                              |
| Equipments                 | Please contact us if there is any question.                                                                                                    |                                                               |                                              |
|                            |                                                                                                                                                |                                                               |                                              |
|                            |                                                                                                                                                |                                                               |                                              |
| Completed                  | September,2002                                                                                                                                 |                                                               | ntinental Tokyo Emb. of<br>the United States |
| Completed<br>Constructing  | September,2002  • Steel-frame, reinforced concrete • Vibration ol construction • 32 stories                                                    | ANA InterCo<br>アークヒ<br>Ar                                     | ntinental Tokyo Emb. of<br>the United States |
|                            | Steel-frame, reinforced concrete · Vibration                                                                                                   | ANA Interior<br>アークヒ<br>An<br>-contr<br>Roppengi-itchome Stn. | timental Tokyo<br>リレズ<br>k Hills             |