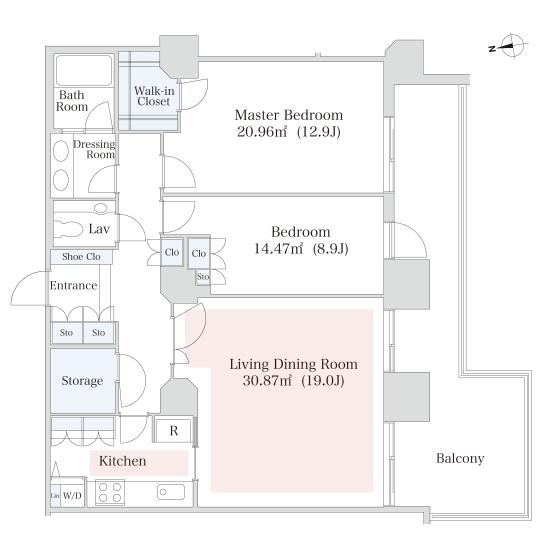

## Izumi Garden Residence Apartment No. 806 (8F)

Update Date : 2025/1/19 Next scheduled update date: Anytime

| Layout(Type)               | 2LDK(Q)                                                                                                                                                                 | Area                                          | 110.78m² (1191.9928 sq. ft.)                                                                                                                                                                                                                                                                                                                                                                                                                                                                                                                                                                                                                                                                                                                                                                                                                                                                                                                                                                                                                                                                                                                                                                                                                                                                                                                                                                                                                                                                                                                                                                                                                                                                                                                                                                                                                                                                                                                                                                                                                                                                                                                                                                                               |  |
|----------------------------|-------------------------------------------------------------------------------------------------------------------------------------------------------------------------|-----------------------------------------------|----------------------------------------------------------------------------------------------------------------------------------------------------------------------------------------------------------------------------------------------------------------------------------------------------------------------------------------------------------------------------------------------------------------------------------------------------------------------------------------------------------------------------------------------------------------------------------------------------------------------------------------------------------------------------------------------------------------------------------------------------------------------------------------------------------------------------------------------------------------------------------------------------------------------------------------------------------------------------------------------------------------------------------------------------------------------------------------------------------------------------------------------------------------------------------------------------------------------------------------------------------------------------------------------------------------------------------------------------------------------------------------------------------------------------------------------------------------------------------------------------------------------------------------------------------------------------------------------------------------------------------------------------------------------------------------------------------------------------------------------------------------------------------------------------------------------------------------------------------------------------------------------------------------------------------------------------------------------------------------------------------------------------------------------------------------------------------------------------------------------------------------------------------------------------------------------------------------------------|--|
| Rent                       | ¥ 1,009,000                                                                                                                                                             | Public maintenance fee<br>Administration cost | included in rent                                                                                                                                                                                                                                                                                                                                                                                                                                                                                                                                                                                                                                                                                                                                                                                                                                                                                                                                                                                                                                                                                                                                                                                                                                                                                                                                                                                                                                                                                                                                                                                                                                                                                                                                                                                                                                                                                                                                                                                                                                                                                                                                                                                                           |  |
| Deposit<br>Key money       | 2 Months • None                                                                                                                                                         | Renewal fee                                   | None                                                                                                                                                                                                                                                                                                                                                                                                                                                                                                                                                                                                                                                                                                                                                                                                                                                                                                                                                                                                                                                                                                                                                                                                                                                                                                                                                                                                                                                                                                                                                                                                                                                                                                                                                                                                                                                                                                                                                                                                                                                                                                                                                                                                                       |  |
| Transaction type<br>(Year) | Periodic Tenancy Contract<br>(3 Years)                                                                                                                                  | Status                                        | Vacancy soon<br>(Moving out: 02/2025)                                                                                                                                                                                                                                                                                                                                                                                                                                                                                                                                                                                                                                                                                                                                                                                                                                                                                                                                                                                                                                                                                                                                                                                                                                                                                                                                                                                                                                                                                                                                                                                                                                                                                                                                                                                                                                                                                                                                                                                                                                                                                                                                                                                      |  |
| Note                       | Limited term contract (3 years)<br>Advanced security system<br>Fitness club is available<br>Pet is negotiable<br>1 month rent will be deducted at the time of move-out. |                                               |                                                                                                                                                                                                                                                                                                                                                                                                                                                                                                                                                                                                                                                                                                                                                                                                                                                                                                                                                                                                                                                                                                                                                                                                                                                                                                                                                                                                                                                                                                                                                                                                                                                                                                                                                                                                                                                                                                                                                                                                                                                                                                                                                                                                                            |  |
| Equipments                 | Please contact us if there is any question.                                                                                                                             |                                               |                                                                                                                                                                                                                                                                                                                                                                                                                                                                                                                                                                                                                                                                                                                                                                                                                                                                                                                                                                                                                                                                                                                                                                                                                                                                                                                                                                                                                                                                                                                                                                                                                                                                                                                                                                                                                                                                                                                                                                                                                                                                                                                                                                                                                            |  |
|                            |                                                                                                                                                                         |                                               |                                                                                                                                                                                                                                                                                                                                                                                                                                                                                                                                                                                                                                                                                                                                                                                                                                                                                                                                                                                                                                                                                                                                                                                                                                                                                                                                                                                                                                                                                                                                                                                                                                                                                                                                                                                                                                                                                                                                                                                                                                                                                                                                                                                                                            |  |
| Completed                  | September,2002                                                                                                                                                          |                                               | ANAインターユンチネンタルホテル東京<br>ANA InterContinental Tokyo<br>アークヒルズ<br>Ark Hills<br>大本木一丁目駅<br>Roppongi-fichome Str.<br>たまれです<br>したがないいで<br>たまれです<br>したがないので<br>たまれです<br>したがないので<br>たまれです<br>したがないので<br>たまれです<br>したがないので<br>たまれです<br>したがないので<br>たまれです<br>したがないので<br>したがないので<br>したがないので<br>したがないので<br>したがないので<br>したがないので<br>したがないので<br>したがないので<br>したがないので<br>したがないので<br>したがないので<br>したがないので<br>したがないので<br>したがないので<br>したがないので<br>したがないので<br>したがないので<br>したがないので<br>したがないので<br>したがないので<br>したがないので<br>したがないので<br>したがないので<br>したがないので<br>したがないので<br>したがないので<br>したがないので<br>したがないので<br>したがないので<br>したがないので<br>したがないので<br>したがないので<br>したがないので<br>したがないので<br>したがないので<br>したがないので<br>したがないので<br>したがないので<br>したがないので<br>したがないので<br>したがないので<br>したがないので<br>したがないので<br>したがないので<br>したがないので<br>したがないので<br>したがないので<br>したがないので<br>したがないので<br>したがないので<br>したがないので<br>したがないので<br>したがないので<br>したがないので<br>したがないので<br>したがないので<br>したがないので<br>したがないので<br>したがないので<br>したがないので<br>したがないので<br>したがないので<br>したがないので<br>したがないので<br>したがないので<br>したがないので<br>したがないので<br>したがないので<br>したがないので<br>したがないので<br>したがないので<br>したがないので<br>したがないので<br>したがないので<br>したがないので<br>したがないので<br>したがないので<br>したがないので<br>したがないので<br>したがないので<br>したがないので<br>したがないので<br>したがないので<br>したがないので<br>したがないので<br>したがないので<br>したがないので<br>したがないので<br>したがないので<br>したないので<br>したないので<br>したがないので<br>したないので<br>したないので<br>したないので<br>したないので<br>したないので<br>したないので<br>したないので<br>したないので<br>したないので<br>したないので<br>したないので<br>したないので<br>したないので<br>したないので<br>したないので<br>したないので<br>したないので<br>したないので<br>したないので<br>したないので<br>したないので<br>したないので<br>したないので<br>したないので<br>したないので<br>したないので<br>したないので<br>したないので<br>したないので<br>したないので<br>したないので<br>したないので<br>したないので<br>したないので<br>したないので<br>したないので<br>したないので<br>したないので<br>したないので<br>したないので<br>したないので<br>したないので<br>したないので<br>したないので<br>したないので<br>したないので<br>したないので<br>したないので<br>したないので<br>したないので<br>したないので<br>したないので<br>したないので<br>したないので<br>したないので<br>したないので<br>したないので<br>したないので<br>したないので<br>したないので<br>したないので<br>したないので<br>したないので<br>したで<br>したないので<br>したないので<br>したないので<br>したないので<br>したないので<br>したないので<br>したないので<br>したないので<br>したないので<br>したないので<br>したないので<br>したで<br>したので<br>したないので<br>したないので<br>したで<br>したで<br>したないので<br>したないので<br>したないので<br>したないので<br>したで<br>したで<br>したで<br>したで<br>したで<br>したで<br>したで<br>した |  |
| Constructing               | Steel-frame, reinforced concrete · Vibration<br>of construction · 32 stories                                                                                            | A                                             |                                                                                                                                                                                                                                                                                                                                                                                                                                                                                                                                                                                                                                                                                                                                                                                                                                                                                                                                                                                                                                                                                                                                                                                                                                                                                                                                                                                                                                                                                                                                                                                                                                                                                                                                                                                                                                                                                                                                                                                                                                                                                                                                                                                                                            |  |
| Location                   | 1-5-3 Roppongi-Itchome, Minato-ku, To                                                                                                                                   |                                               |                                                                                                                                                                                                                                                                                                                                                                                                                                                                                                                                                                                                                                                                                                                                                                                                                                                                                                                                                                                                                                                                                                                                                                                                                                                                                                                                                                                                                                                                                                                                                                                                                                                                                                                                                                                                                                                                                                                                                                                                                                                                                                                                                                                                                            |  |
| Trains                     | Roppongi-Itchome Stn., Namboki<br>e (2-min. walk)<br>Kamiyacho Stn., Hibiya Line (8-mi<br>alk)                                                                          | Roppo                                         |                                                                                                                                                                                                                                                                                                                                                                                                                                                                                                                                                                                                                                                                                                                                                                                                                                                                                                                                                                                                                                                                                                                                                                                                                                                                                                                                                                                                                                                                                                                                                                                                                                                                                                                                                                                                                                                                                                                                                                                                                                                                                                                                                                                                                            |  |