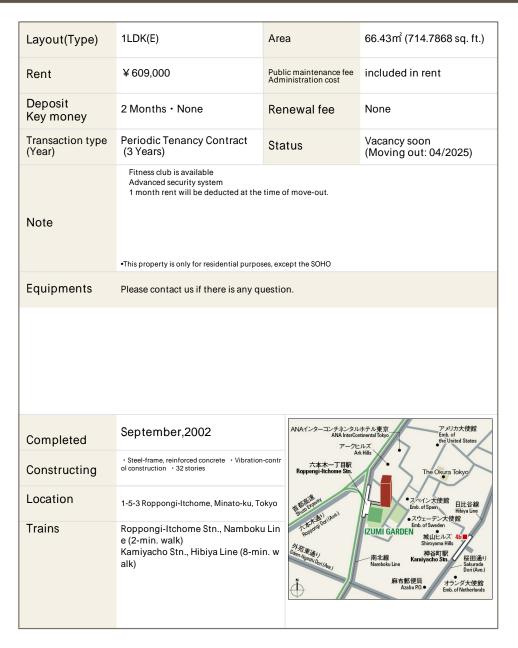

## Izumi Garden Residence Apartment No. 808 (8F)

Update Date: 2025/3/15 Next scheduled update date: Anytime

- 1 Lease guarantee agreement: required (by a guarantee company designated by us)
  Guarantee fee: 30% of lease for the first year, 8,000 yen/year for the second and subsequent years
  Fees may vary depending on the guarantee company contact us for more details.
- 2 All rentals are on a first-come-first-served basis.
- 3 Multi-risk home insurance is mandatory.
- 4 Deposits equivalent to one month of rent are non-refundable at the end of the contract.
- 5 If the contract is terminated in less than one year, a penalty equivalent to one-month rent will be applied.
- 6 When disparities arise between the drawing and the actual construction, the actual construction takes precedence.