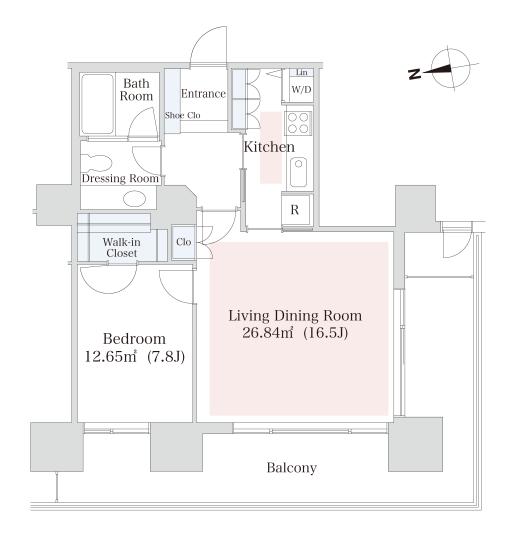

## Izumi Garden Residence Apartment No. 808 (8F)

Update Date: 2025/3/15 Next scheduled update date: Anytime

- 1 Lease guarantee agreement: required (by a guarantee company designated by us)
  Guarantee fee: 30% of lease for the first year, 8,000 yen/year for the second and subsequent years
  Fees may vary depending on the guarantee company contact us for more details.
- 2 All rentals are on a first-come-first-served basis.
- 3 Multi-risk home insurance is mandatory.
- 4 Deposits equivalent to one month of rent are non-refundable at the end of the contract.
- 5 If the contract is terminated in less than one year, a penalty equivalent to one-month rent will be applied.
- 6 When disparities arise between the drawing and the actual construction, the actual construction takes precedence.