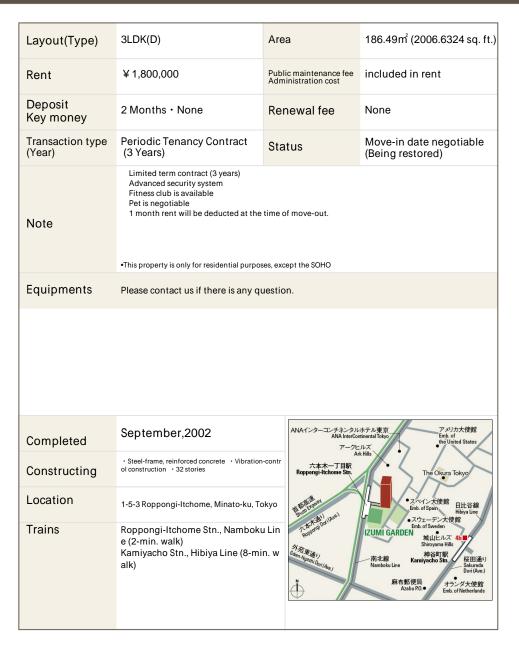

## Izumi Garden Residence Apartment No. 1405 (14F)

Update Date: 2025/1/19 Next scheduled update date: Anytime

- 1 Lease guarantee agreement: required (by a guarantee company designated by us) Guarantee fee: 30% of lease for the first year, 8,000 yen/year for the second and subsequent years Fees may vary depending on the guarantee company - contact us for more details.
- 2 All rentals are on a first-come-first-served basis.
- 3 Multi-risk home insurance is mandatory.
- 4 Deposits equivalent to one month of rent are non-refundable at the end of the contract.
- 5 If the contract is terminated in less than one year, a penalty equivalent to one-month rent will be applied.
- 6 When disparities arise between the drawing and the actual construction, the actual construction takes precedence.