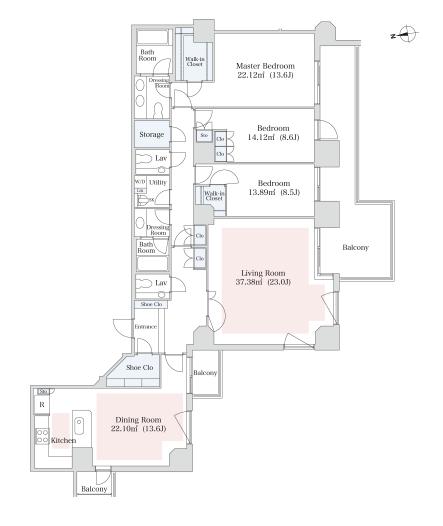

## Izumi Garden Residence Apartment No. 1405 (14F)

Update Date: 2025/1/19 Next scheduled update date: Anytime





- 1 Lease guarantee agreement: required (by a guarantee company designated by us) Guarantee fee: 30% of lease for the first year, 8,000 yen/year for the second and subsequent years Fees may vary depending on the guarantee company - contact us for more details.
- 2 All rentals are on a first-come-first-served basis.
- 3 Multi-risk home insurance is mandatory.
- 4 Deposits equivalent to one month of rent are non-refundable at the end of the contract.
- 5 If the contract is terminated in less than one year, a penalty equivalent to one-month rent will be applied.
- 6 When disparities arise between the drawing and the actual construction, the actual construction takes precedence.

Sumitomo Realty & Development Co., Ltd.

Shinjuku NS Building, 2-4-1, Nishi-Shinjuku Shinjuku-ku, Tokyo 163-0820