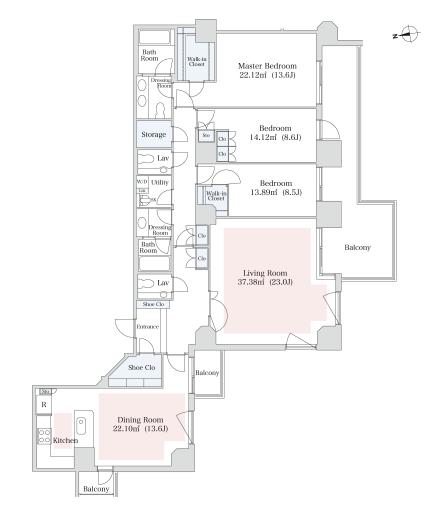

## Izumi Garden Residence Apartment No. 1704 (17F)

Update Date: 2024/11/23 Next scheduled update date: Anytime





- 1 Lease guarantee agreement: required (by a guarantee company designated by us)
  Guarantee fee: 30% of lease for the first year, 8,000 yen/year for the second and subsequent years
  Fees may vary depending on the guarantee company contact us for more details.
- 2 All rentals are on a first-come-first-served basis.
- 3 Multi-risk home insurance is mandatory.
- 4 Deposits equivalent to one month of rent are non-refundable at the end of the contract.
- 5 If the contract is terminated in less than one year, a penalty equivalent to one-month rent will be applied.
- 6 When disparities arise between the drawing and the actual construction, the actual construction takes precedence.

Sumitomo Realty & Development Co., Ltd.

Shinjuku NS Building, 2-4-1, Nishi-Shinjuku Shinjuku-ku, Tokyo 163-082