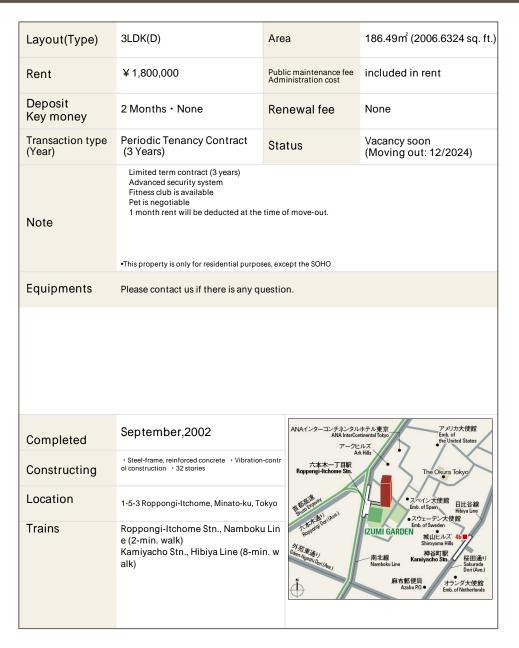

## Izumi Garden Residence Apartment No. 1704 (17F)

Update Date: 2024/11/23 Next scheduled update date: Anytime

- 1 Lease guarantee agreement: required (by a guarantee company designated by us)
  Guarantee fee: 30% of lease for the first year, 8,000 yen/year for the second and subsequent years
  Fees may vary depending on the guarantee company contact us for more details.
- 2 All rentals are on a first-come-first-served basis.
- 3 Multi-risk home insurance is mandatory.
- 4 Deposits equivalent to one month of rent are non-refundable at the end of the contract.
- 5 If the contract is terminated in less than one year, a penalty equivalent to one-month rent will be applied.
- 6 When disparities arise between the drawing and the actual construction, the actual construction takes precedence.