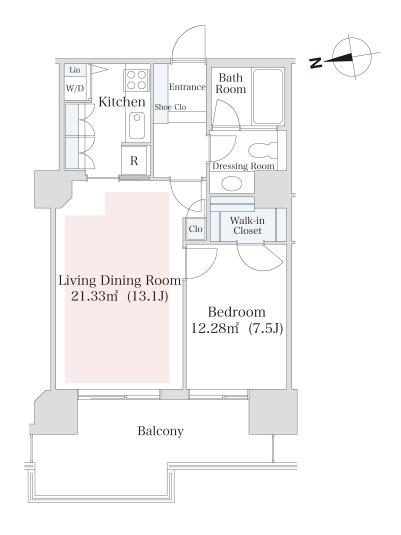

## Izumi Garden Residence Apartment No. 1806 (18F)

Update Date: 2025/4/19 Next scheduled update date: Anytime

| Layout(Type)            | 1LDK(F)                                                                                                   | Area                                          | 58.04m² (624.5104 sq. ft.)            |  |
|-------------------------|-----------------------------------------------------------------------------------------------------------|-----------------------------------------------|---------------------------------------|--|
| Rent                    | ¥ 519,000                                                                                                 | Public maintenance fee<br>Administration cost | included in rent                      |  |
| Deposit<br>Key money    | 2 Months • None                                                                                           | Renewal fee                                   | None                                  |  |
| Transaction type (Year) | Periodic Tenancy Contract (3 Years)                                                                       | Status                                        | Vacancy soon<br>(Moving out: 06/2025) |  |
| Note                    | Fitness club is available Advanced security system 1 month rent will be deducted at the time of move-out. |                                               |                                       |  |
|                         | •This property is only for residential purposes, except the SOHO                                          |                                               |                                       |  |
| Equipments              | Please contact us if there is any question.                                                               |                                               |                                       |  |
|                         | September,2002                                                                                            | ANAインターコンチネンタル                                | ホテル東京                                 |  |
| Completed               | ooptombor,2002                                                                                            | アークヒ                                          |                                       |  |
| Constructing            | Steel-frame, reinforced concrete     Vibration of construction     32 stories                             |                                               | Ark Hill                              |  |
| Location                | 1-5-3 Roppongi-Itchome, Minato-ku, To                                                                     | okyo Shinestoway                              |                                       |  |
| Trains                  | Roppongi-Itchome Stn., Namboki<br>e (2-min. walk)<br>Kamiyacho Stn., Hibiya Line (8-mi<br>alk)            | Hos.                                          |                                       |  |