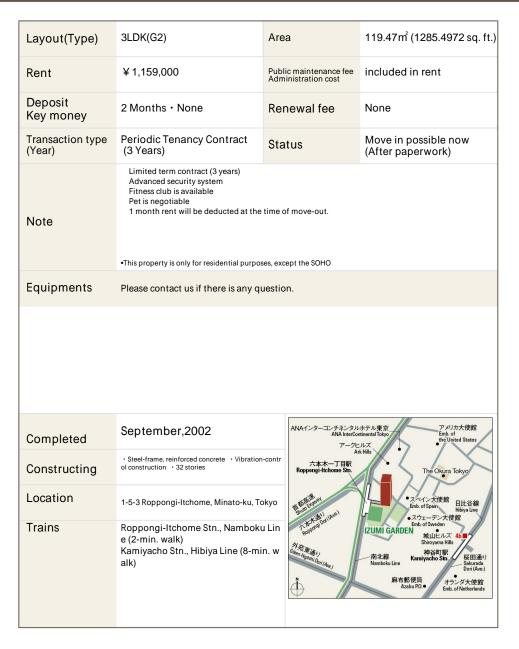

## Izumi Garden Residence Apartment No. 1908 (19F)

Update Date: 2024/11/23 Next scheduled update date: Anytime

- 1 Lease guarantee agreement: required (by a guarantee company designated by us)
  Guarantee fee: 30% of lease for the first year, 8,000 yen/year for the second and subsequent years
  Fees may vary depending on the guarantee company contact us for more details.
- 2 All rentals are on a first-come-first-served basis.
- 3 Multi-risk home insurance is mandatory.
- 4 Deposits equivalent to one month of rent are non-refundable at the end of the contract.
- 5 If the contract is terminated in less than one year, a penalty equivalent to one-month rent will be applied.
- 6 When disparities arise between the drawing and the actual construction, the actual construction takes precedence.

Sumitomo Realty & Development Co., Ltd.

Shinjuku NS Building, 2-4-1, Nishi-Shinjuku Shinjuku-ku, Tokyo 163-0820 Japan Phone: +81-3-3346-9510

Phone: 0120-770-507

for Real estate company: +81-3-3346-9510 Please contact us if there is any question.