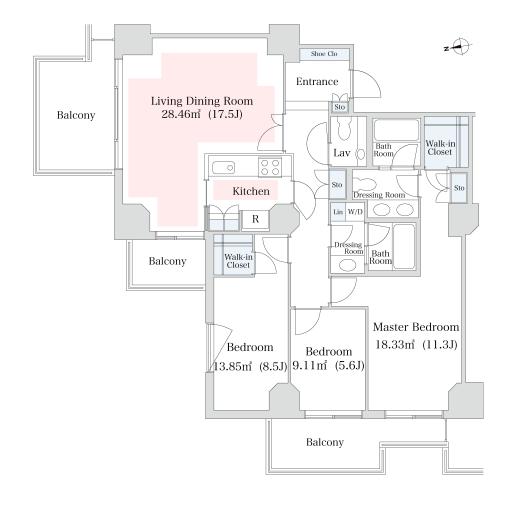

## Izumi Garden Residence Apartment No. 1908 (19F)

Update Date: 2024/11/23 Next scheduled update date: Anytime

- 1 Lease guarantee agreement: required (by a guarantee company designated by us)
  Guarantee fee: 30% of lease for the first year, 8,000 yen/year for the second and subsequent years
  Fees may vary depending on the guarantee company contact us for more details.
- 2 All rentals are on a first-come-first-served basis.
- 3 Multi-risk home insurance is mandatory.
- 4 Deposits equivalent to one month of rent are non-refundable at the end of the contract.
- 5 If the contract is terminated in less than one year, a penalty equivalent to one-month rent will be applied.
- 6 When disparities arise between the drawing and the actual construction, the actual construction takes precedence.