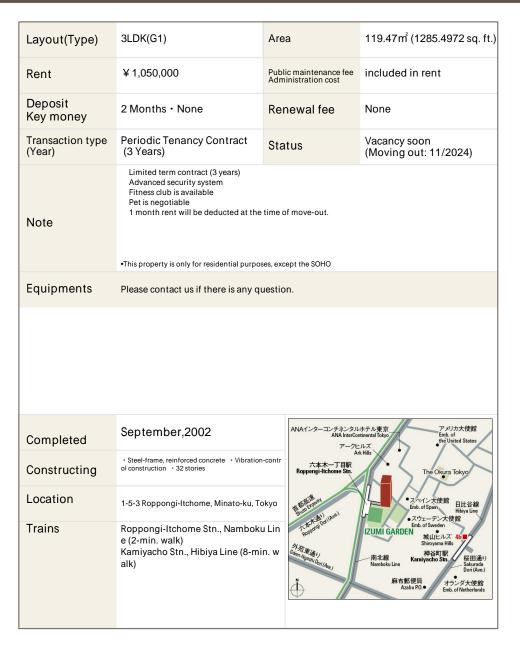

## Izumi Garden Residence Apartment No. 2008 (20F)

Update Date: 2024/10/9 Next scheduled update date: Anytime

- 1 Lease guarantee agreement: required (by a guarantee company designated by us)
  Guarantee fee: 30% of lease for the first year, 8,000 yen/year for the second and subsequent years
  Fees may vary depending on the guarantee company contact us for more details.
- 2 All rentals are on a first-come-first-served basis.
- 3 Multi-risk home insurance is mandatory.
- 4 Deposits equivalent to one month of rent are non-refundable at the end of the contract.
- 5 If the contract is terminated in less than one year, a penalty equivalent to one-month rent will be applied.
- 6 When disparities arise between the drawing and the actual construction, the actual construction takes precedence.