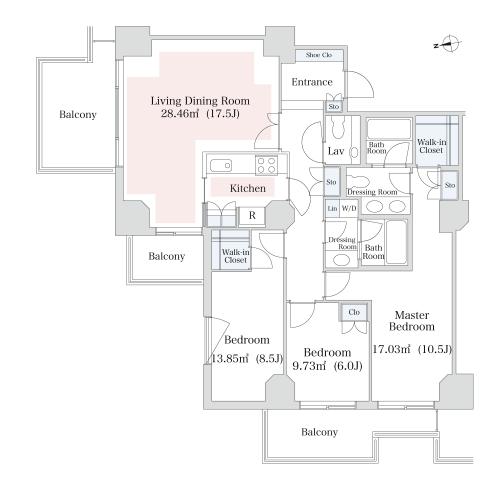

## Izumi Garden Residence Apartment No. 2008 (20F)

Update Date: 2024/10/9 Next scheduled update date: Anytime

- 1 Lease guarantee agreement: required (by a guarantee company designated by us)
  Guarantee fee: 30% of lease for the first year, 8,000 yen/year for the second and subsequent years
  Fees may vary depending on the guarantee company contact us for more details.
- 2 All rentals are on a first-come-first-served basis.
- 3 Multi-risk home insurance is mandatory.
- 4 Deposits equivalent to one month of rent are non-refundable at the end of the contract.
- 5 If the contract is terminated in less than one year, a penalty equivalent to one-month rent will be applied.
- 6 When disparities arise between the drawing and the actual construction, the actual construction takes precedence.