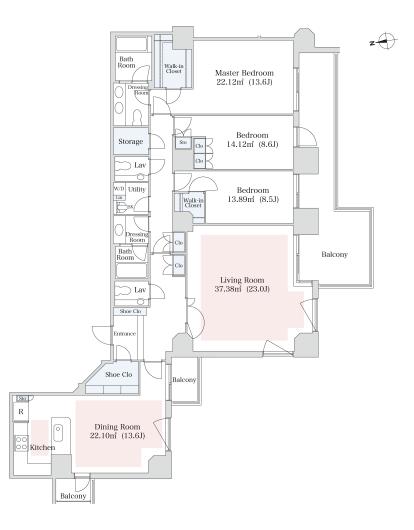

|  |  |



1 Lease guarantee agreement: required (by a guarantee company designated by us) Guarantee fee: 30% of lease for the first year, 8,000 yen/year for the second and subsequent years Fees may vary depending on the guarantee company - contact us for more details.

- 2 All rentals are on a first-come-first-served basis.
- 3 Multi-risk home insurance is mandatory.
- 4 Deposits equivalent to one month of rent are non-refundable at the end of the contract.
- 5 If the contract is terminated in less than one year, a penalty equivalent to one-month rent will be applied.
- 6 When disparities arise between the drawing and the actual construction, the actual construction takes precedence.

## Sumitomo Realty & Development Co., Ltd.

Shinjuku NS Building, 2-4-1, Nishi-Shinjuku Shinjuku-ku, Tokyo 163-082