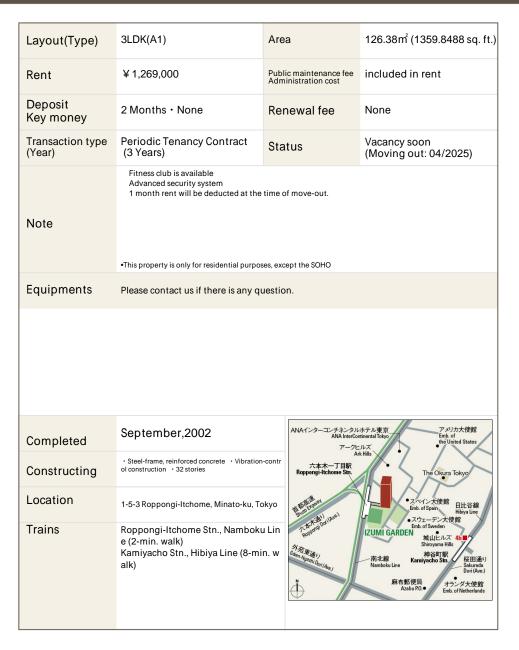

## Izumi Garden Residence Apartment No. 2301 (23F)

Update Date: 2025/2/23 Next scheduled update date: Anytime

- 1 Lease guarantee agreement: required (by a guarantee company designated by us) Guarantee fee: 30% of lease for the first year, 8,000 yen/year for the second and subsequent years Fees may vary depending on the guarantee company - contact us for more details.
- 2 All rentals are on a first-come-first-served basis.
- 3 Multi-risk home insurance is mandatory.
- 4 Deposits equivalent to one month of rent are non-refundable at the end of the contract.
- 5 If the contract is terminated in less than one year, a penalty equivalent to one-month rent will be applied.
- 6 When disparities arise between the drawing and the actual construction, the actual construction takes precedence.