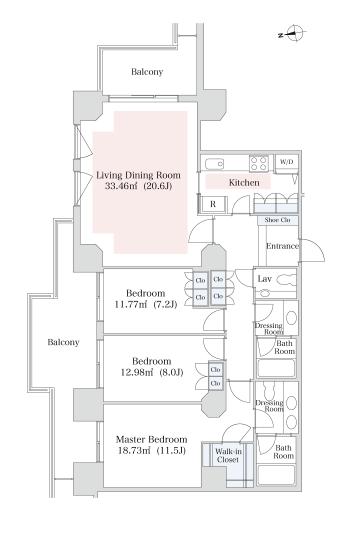

## Izumi Garden Residence Apartment No. 2301 (23F)

Update Date: 2025/2/23 Next scheduled update date: Anytime

- 1 Lease guarantee agreement: required (by a guarantee company designated by us) Guarantee fee: 30% of lease for the first year, 8,000 yen/year for the second and subsequent years Fees may vary depending on the guarantee company - contact us for more details.
- 2 All rentals are on a first-come-first-served basis.
- 3 Multi-risk home insurance is mandatory.
- 4 Deposits equivalent to one month of rent are non-refundable at the end of the contract.
- 5 If the contract is terminated in less than one year, a penalty equivalent to one-month rent will be applied.
- 6 When disparities arise between the drawing and the actual construction, the actual construction takes precedence.