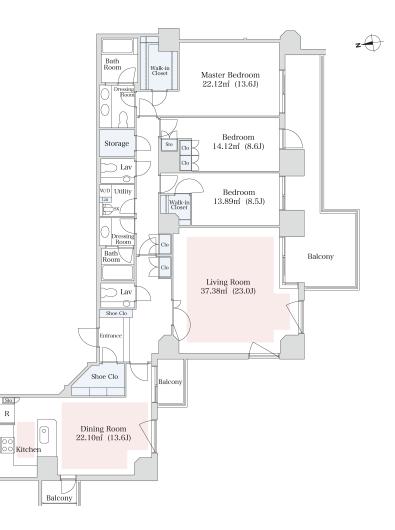

## Apartment No. 2305 (23F) Izumi Garden Residence

| Layout(Type)               | 3LDK(D)                                                                                                                                                                 | Area                                          | 186.49m² (2006.6324 sq. ft.)                                                                                                   |  |  |
|----------------------------|-------------------------------------------------------------------------------------------------------------------------------------------------------------------------|-----------------------------------------------|--------------------------------------------------------------------------------------------------------------------------------|--|--|
| Rent                       | ¥ 1,800,000                                                                                                                                                             | Public maintenance fee<br>Administration cost | included in rent                                                                                                               |  |  |
| Deposit<br>Key money       | 2 Months • None                                                                                                                                                         | Renewal fee                                   | None                                                                                                                           |  |  |
| Transaction type<br>(Year) | Periodic Tenancy Contract<br>(3 Years)                                                                                                                                  | Status                                        | Vacancy soon<br>(Moving out: 12/2024)                                                                                          |  |  |
| Note                       | Limited term contract (3 years)<br>Advanced security system<br>Fitness club is available<br>Pet is negotiable<br>1 month rent will be deducted at the time of move-out. |                                               |                                                                                                                                |  |  |
| Equipments                 | Please contact us if there is any question.                                                                                                                             |                                               |                                                                                                                                |  |  |
|                            |                                                                                                                                                                         |                                               |                                                                                                                                |  |  |
| Completed                  | September,2002                                                                                                                                                          | ANA InterCo<br>アークヒ                           | ANAインターンテキンタルホテル東京<br>ANA InterContinental Tokyo<br>アークビルズ<br>Ark Hills<br>六本木一丁目駅<br>Roppongi-Hichome Sin.<br>The Okura Tokyo |  |  |
| Constructing               | Steel-frame, reinforced concrete · Vibration-<br>ol construction · 32 stories                                                                                           |                                               |                                                                                                                                |  |  |
| Location                   | 1-5-3 Roppongi-Itchome, Minato-ku, Tol                                                                                                                                  | kyo                                           | 新語の<br>「<br>「<br>「<br>」<br>」<br>」<br>」<br>」<br>「<br>」<br>」<br>、<br>、<br>、<br>、<br>、<br>、<br>、<br>、<br>、<br>、<br>、<br>、<br>、    |  |  |
| Trains                     | Roppongi-Itchome Stn., Namboku<br>e (2-min. walk)<br>Kamiyacho Stn., Hibiya Line (8-mir<br>alk)                                                                         | Lin Forporgi                                  | RODPORT                                                                                                                        |  |  |